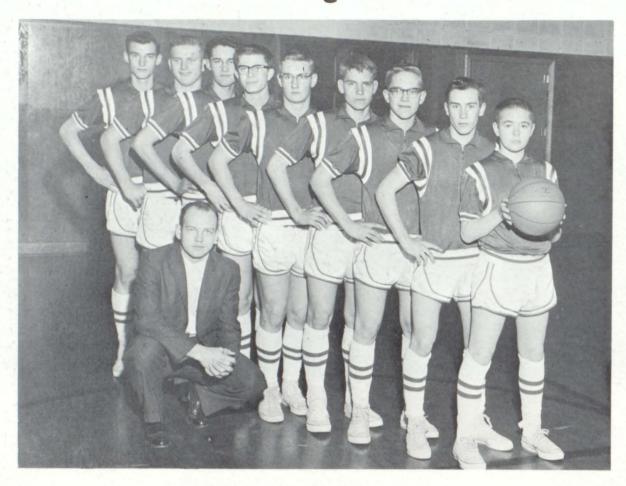

BACK ROW, Left to Right: Don Manshiem, Ken Sorber, Lyle Krumpus, Bob Lunne, Coach Don Sell. FRONT ROW: DeLane Steiger, Gerald Wolthoff, manager; Larry Marsh, and Roy Lilly.

Left to right: Lyle Krumpus, Bob Lunne, DeLane Steiger, Larry Marsh.