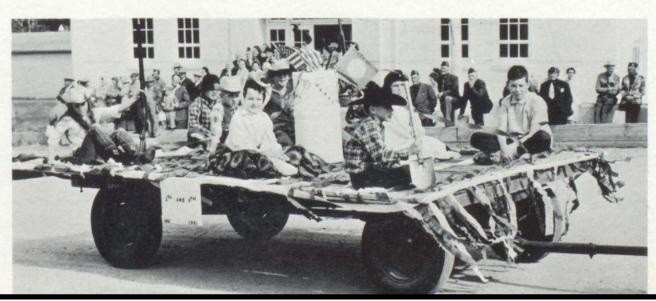

#### SONG IN MY HEART

Senior Class Float 1st Place Winner

Junior Class Float 2nd Place Winner

Our last year started with the senior float winning first place in the Homecoming Parade. Class officers elected were: President-Doug Stenson; Vice-President-Delorus Kahler; Secretary-Frances Patton; Treasurer-Caroline Fetzer with Mr. Sieh our class sponsor. As we go to press, we are beginning work on our senior play, "Heading for the Hills." Now we are slowly approaching our ultimate goal - GRADUATION. As we receive our diplomas, we will carry with us many happy memories of our four years in Colome High School.