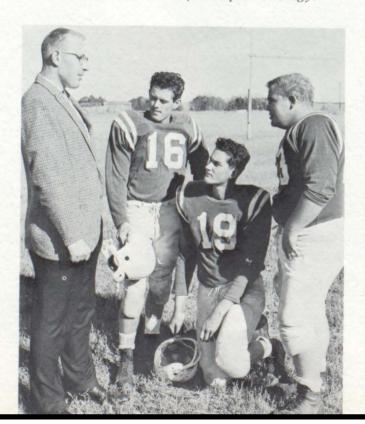

Coach Sell and Co-Captains plan strategy.

"Mike"

"George"

'Ray''

"Doug"

"Smitty"

''Bop''

"Ron"