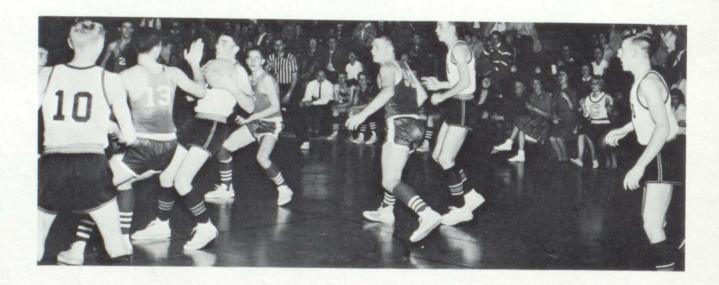

Mr. Wolthoff, School Janitor

SPORTS

BACK ROW, Left to Right: Coach Sell, R. Fiala, K. Sorber, M. Turney, S. Bicek. SECOND ROW: G. Wolthoff, D. Stenson, R. Smith, R. Aubert, G. McClain. FRONT ROW: A. Manager, G. Woods, T. Pechota, T. Briggs, Manager D. Heath.

Coach Sell and Co-Captains plan strategy.

"Mike"

"George"

'Ray''

"Doug"

"Smitty"

''Bop''

"Ron"