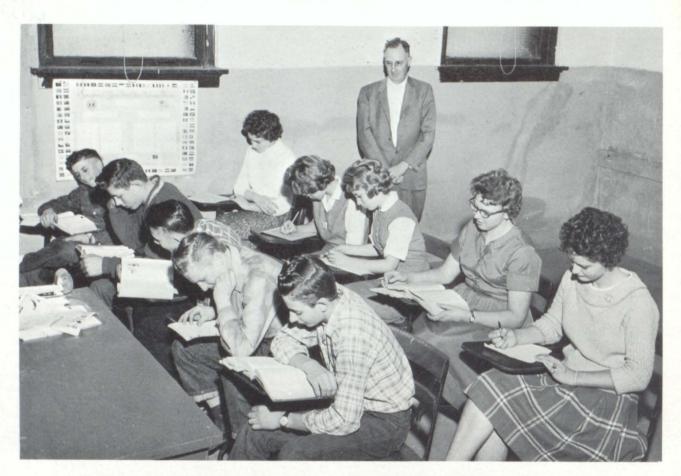

-Mrs. Schlaht.

## "A" CHEERLEADERS



Shirli Kaiser, Georgine Sebesta, June Patton. Not pictured: Linda Erickson.

## "B" CHEERLEADERS



Reva Bertram, Laura Erickson, Diane Harmacek.



## FRESHMEN







Terry Briggs Carol DeSmet Alice Lunne







Mary Jelinek Glenda Kahler Jolene Stritecky







George McClain Sheryl Mawhinney Gene Patton







Sharon Peters Patricia Schwartz Jacquelyn Schlaht







Janell Weidner Judy Worden Aloa Tarrell

Not pictured: Terry Pechota



Freshman Class Officers: Sharon Peters, George McClain, Gene Patton.

## **GENERAL BUSINESS**





**ENGLISH** 



SCIENCE



# SOPHOMORES







Diane Borland Larry Briner Robert Kahler







Dwite Krizar Inez Leetch Jack Lunne







Betty Mansheim Dorothey Noelle James Pesek



Cherrie Reeves





**ENGLISH** 



WORLD HISTORY



BIOLOGY



## JUNIORS







Linda Aden Marlene Aden Mary Briner







Stanley Bicek Garry Brown JoAnn Brown







Lawrence Bruns Carol DeMers Myrna Fetzer







Donald Heath Jean Jorgenson Monte Krizan







Lyle Krumpus Loretta Lunne Verna Patton







Rodney Smith Pat Tarr Michael Turney







Janice Weidner Gerald Wolthoff Charles Woods





Not pictured:

Glenn Woods Albert Wranek

Marlene Kahler Kenny Sorber



CHEMISTRY





DHORF-



SENIORS

## CLASS OF '62



### THE SENIOR CLASS OF 1962

### CLASS HISTORY

Just four short years ago, we had a total enrollment of 31 students. We cautiously opened the doors to Colome High School and timidly sought our way to our classes. Class officers elected were: President-Duane DeMers; Vice-President-Doug Stenson; Secre