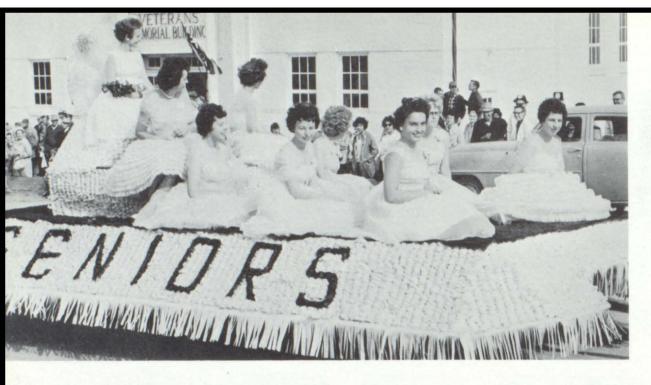

#### SONG IN MY HEART

Senior Class Float 1st Place Winner

Junior Class Float 2nd Place Winner

Our last year started with the senior float winning first place in the Homecoming Parade. Class officers elected were: President-Doug Stenson; Vice-President-Delorus Kahler; Secretary-Frances Patton; Treasurer-Caroline Fetzer with Mr. Sieh our class sponsor. As we go to press, we are beginning work on our senior play, "Heading for the Hills." Now we are slowly approaching our ultimate goal - GRADUATION. As we receive our diplomas, we will carry with us many happy memories of our four years in Colome High School.