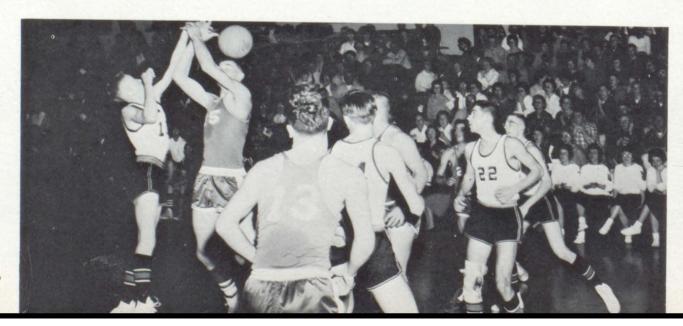

Mr. Wolthoff, School Janitor

SPORTS

BACK ROW, Left to Right: Coach Sell, R. Fiala, K. Sorber, M. Turney, S. Bicek. SECOND ROW: G. Wolthoff, D. Stenson, R. Smith, R. Aubert, G. McClain. FRONT ROW: A. Manager, G. Woods, T. Pechota, T. Briggs, Manager D. Heath.

Coach Sell and Co-Captains plan strategy.

"Mike"

"George"

'Ray''

"Doug"

"Smitty"

''Bop''

"Ron"