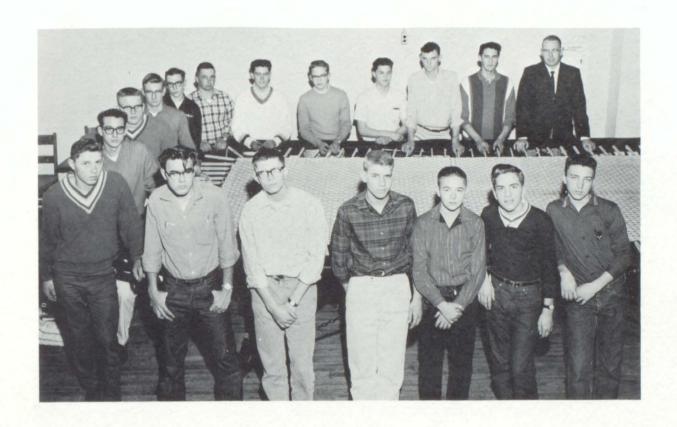

#### ANNUAL STAFF

STANDING: (L. to R.) R. Lilly, J. Pesek, R. Bigelow, B. Lunne, R. Smith, C. Woods, G. Wolthoff, T. Pechota. SITTING: J. Wagner, C. Vavra, C. Fetzer, F. Patton, L. Aden, B. Manshiem, S. Mawhinney, C. DeMers, R. Fiala.