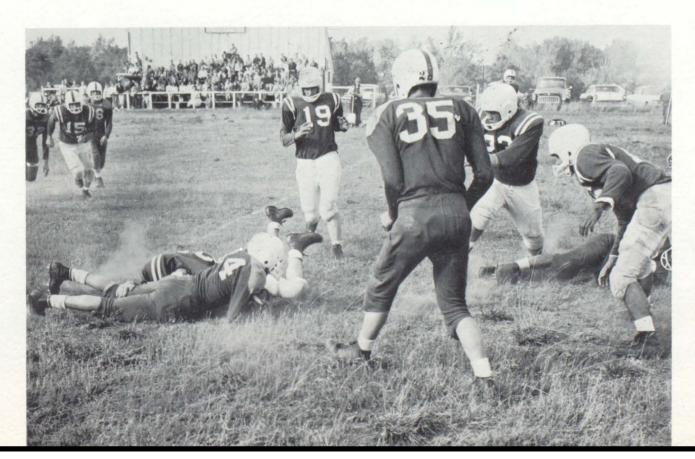

"A" FOOTBALL

"B" CHEERLEADERS

Judy Wagner

Claudia Vavra

Faye Harter

Jackie Worden