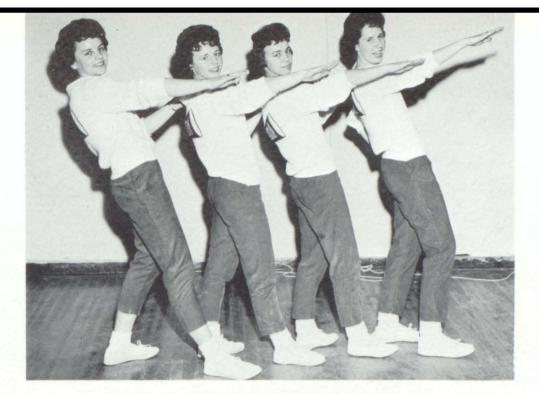

Aubert Cook



Colome High School Dorm





Mr. Wolthoff, School Janitor



SPORTS



BACK ROW, Left to Right: Coach Sell, R. Fiala, K. Sorber, M. Turney, S. Bicek. SECOND ROW: G. Wolthoff, D. Stenson, R. Smith, R. Aubert, G. McClain. FRONT ROW: A. Manager, G. Woods, T. Pechota, T. Briggs, Manager D. Heath.

Coach Sell and Co-Captains plan strategy.

"Mike"





"George"





'Ray''



"Doug"



"Smitty"

''Bop''



"Ron"



''Ken''











#### "A" SQUAD



"B" SQUAD





"Bop"



"Eddie"



''Ken''



"Jim"



'Ronnie"



"Bob"















BACK ROW, Left to Right: Don Manshiem, Ken Sorber, Lyle Krumpus, Bob Lunne, Coach Don Sell. FRONT ROW: DeLane Steiger, Gerald Wolthoff, manager; Larry Marsh, and Roy Lilly.

Left to right: Lyle Krumpus, Bob Lunne, DeLane Steiger, Larry Marsh.





"A" FOOTBALL



"B" CHEERLEADERS





Judy Wagner



Claudia Vavra





Faye Harter



Jackie Worden



### GRADES



FIRST & SECOND GRADES: Mrs. Reiners, P. Leetch, B. Bolton, M. Vavra, D. Brown, T. Patton, D. Manzer, G. Sealey, S. Briggs, C. Stenson, J. Woods, R. Boyer, W. Larson, D. Stenson, T. Tarr, J. Leetch, D. Dougherty, V. Jorgenson.



THIRD & FOURTH GRADES: W. Brown, J. Erickson, R. Jelinek, T. Manzer, G. Patton, J. Sebesta, G. Uken, D. Vavra, J. Chase, D. Aden, R. Bertram, B. Bolton, M. Brown, G. Fetzner, D. Matousek, M. Patton, T. Pechota, D. Petersek, J. Reiners, L. Steffen, C. Tarr, Teacher-Mrs. Sieh.



FIFTH & SIXTH GRADES: S. Bolton, L. Erickson, D. Harmacek, P. Patton, B. Petersek, D. Tarr, G. Uken, R. Wardrip, D. Woods, D. Anderson, R. Bertram, J. Briggs, D. Brown, V.