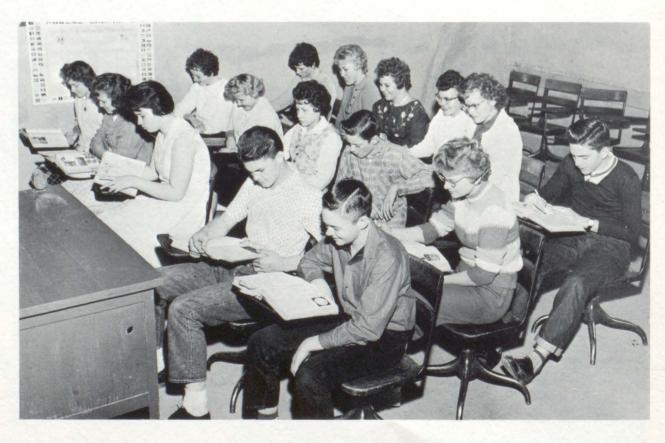

RADES: J. Harmacek, S. Kaiser, B. Leetch, C. Leetch, R. Manzer, N. Patton, G. Pechota, G. Sebesta, M. Tarr, J. Steffen, S. Turney, G. Woods, R. Bertram, L. Erickson, D. Manzer, J. Patton, S. Tarr, Teacher-Mrs. Schlaht.

## "A" CHEERLEADERS



Shirli Kaiser, Georgine Sebesta, June Patton. Not pictured: Linda Erickson.

## "B" CHEERLEADERS



Reva Bertram, Laura Erickson, Diane Harmacek.



## FRESHMEN







Terry Briggs Carol DeSmet Alice Lunne







Mary Jelinek Glenda Kahler Jolene Stritecky







George McClain Sheryl Mawhinney Gene Patton







Sharon Peters Patricia Schwartz Jacquelyn Schlaht







Janell Weidner Judy Worden Aloa Tarrell

Not pictured: Terry Pechota



Freshman Class Officers: Sharon Peters, George McClain, Gene Patton.

## **GENERAL BUSINESS**





**ENGLISH** 



SCIENCE



# SOPHOMORES







Diane Borland Larry Briner Robert Kahler







Dwite Krizar Inez Leetch Jack Lunne







Betty Mansheim Dorothey Noelle James Pesek



Cherrie Reeves





**ENGLISH** 



WORLD HISTORY



BIOLOGY



## JUNIORS







Linda Aden Marlene Aden Mary Briner







Stanley Bicek Garry Brown JoAnn Brown







Lawrence Bruns Carol DeMers Myrna Fetzer







Donald Heath Jean Jorgenson Monte Krizan







Lyle Krumpus Loretta Lunne Verna Patton







Rodney Smith Pat Tarr Michael Turney







Janice Weidner Gerald Wolthoff Charles Woods





Not pictured:

Glenn Woods Albert Wranek

Marlene Kahler Kenny Sorber



CHEMISTRY





DHORF-



SENIORS

## CLASS OF '62



### THE SENIOR CLASS OF 1962

### CLASS HISTORY

Just four short years ago, we had a total enroll