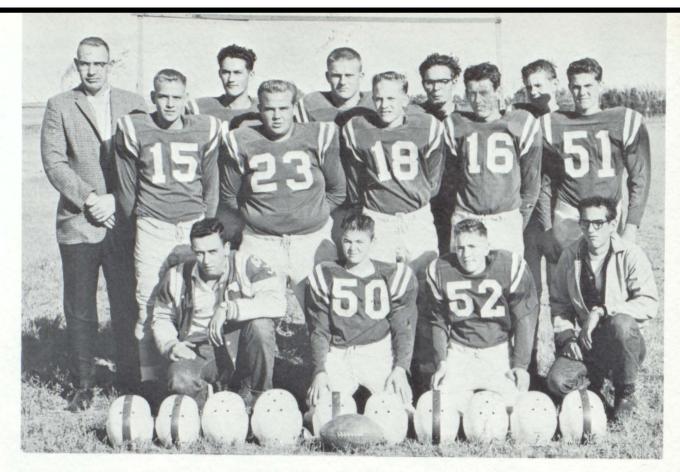

Mr. Wolthoff, School Janitor

SPORTS

BACK ROW, Left to Right: Coach Sell, R. Fiala, K. Sorber, M. Turney, S. Bicek. SECOND ROW: G. Wolthoff, D. Stenson, R. Smith, R. Aubert, G. McClain. FRONT ROW: A. Manager, G. Woods, T. Pechota, T. Briggs, Manager D. Heath.