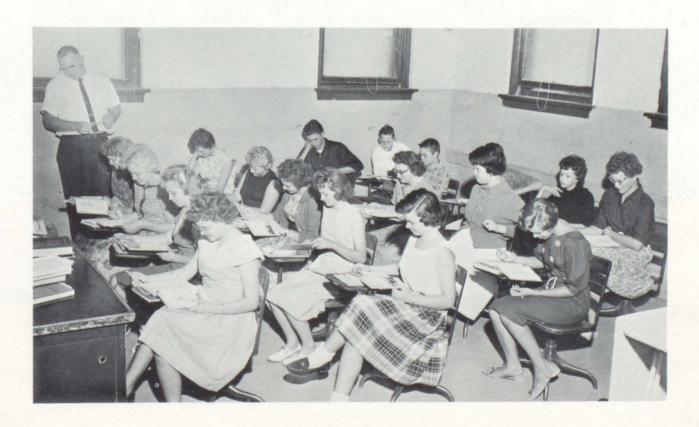

SEVENTH & EIGHTH GRADES: J. Harmacek, S. Kaiser, B. Leetch, C. Leetch, R. Manzer, N. Patton, G. Pechota, G. Sebesta, M. Tarr, J. Steffen, S. Turney, G. Woods, R. Bertram, L. Erickson, D. Manzer, J. Patton, S. Tarr, Teacher-Mrs. Schlaht.

## "A" CHEERLEADERS



Shirli Kaiser, Georgine Sebesta, June Patton. Not pictured: Linda Erickson.

## "B" CHEERLEADERS



Reva Bertram, Laura Erickson, Diane Harmacek.



## FRESHMEN







Terry Briggs Carol DeSmet Alice Lunne







Mary Jelinek Glenda Kahler Jolene Stritecky







George McClain Sheryl Mawhinney Gene Patton







Sharon Peters Patricia Schwartz Jacquelyn Schlaht







Janell Weidner Judy Worden Aloa Tarrell

Not pictured: Terry Pechota



Freshman Class Officers: Sharon Peters, George McClain, Gene Patton.

## **GENERAL BUSINESS**





**ENGLISH** 



SCIENCE



# SOPHOMORES







Diane Borland Larry Briner Robert Kahler







Dwite Krizar Inez Leetch Jack Lunne







Betty Mansheim Dorothey Noelle James Pesek



Cherrie Reeves





**ENGLISH** 



WORLD HISTORY



BIOLOGY



## JUNIORS







Linda Aden Marlene Aden Mary Briner







Stanley Bicek Garry Brown JoAnn Brown







Lawrence Bruns Carol DeMers Myrna Fetzer







Donald Heath Jean Jorgenson Monte Krizan







Lyle Krumpus Loretta Lunne Verna Patton







Rodney Smith Pat Tarr Michael Turney







Janice Weidner Gerald Wolthoff Charles Woods





Not pictured:

Glenn Woods Albert Wranek

Marlene Kahler Kenny Sorber



CHEMISTRY





DHORF-



SENIORS

## CLASS OF '62



### THE SENIOR CLASS OF 1962

### CLASS HISTORY

Just four short years ago, we