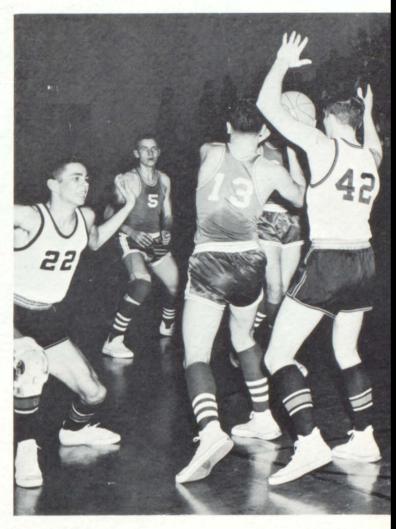

Mr. Wolthoff, School Janitor

SPORTS

BACK ROW, Left to Right: Coach Sell, R. Fiala, K. Sorber, M. Turney, S. Bicek. SECOND ROW: G. Wolthoff, D. Stenson, R. Smith, R. Aubert, G. McClain. FRONT ROW: A. Manager, G. Woods, T. Pechota, T. Briggs, Manager D. Heath.

Coach Sell and Co-Captains plan strategy.

"Mike"

"George"

'Ray''

"Doug"

"Smitty"

''Bop''

"Ron"

#### "A" SQUAD

"B" SQUAD

"Bop"

"Eddie"

''Ken''

"Jim"

'Ronnie"

"Bob"