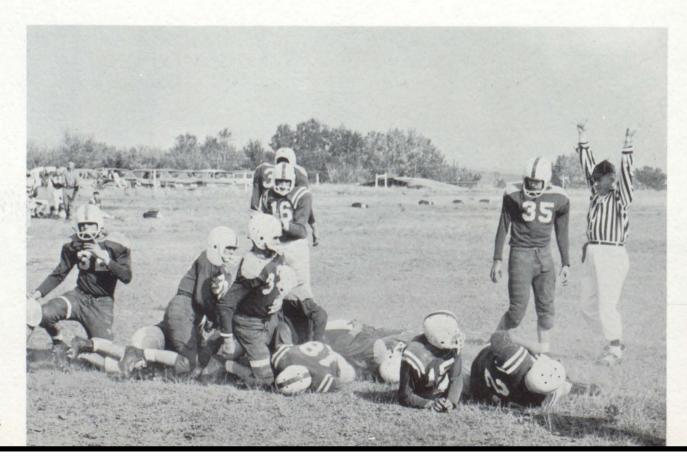

BACK ROW, Left to Right: Don Manshiem, Ken Sorber, Lyle Krumpus, Bob Lunne, Coach Don Sell. FRONT ROW: DeLane Steiger, Gerald Wolthoff, manager; Larry Marsh, and Roy Lilly.

Left to right: Lyle Krumpus, Bob Lunne, DeLane Steiger, Larry Marsh.

"A" FOOTBALL

"B" CHEERLEADERS

Judy Wagner

Claudia Vavra

Faye Harter

Jackie Worden