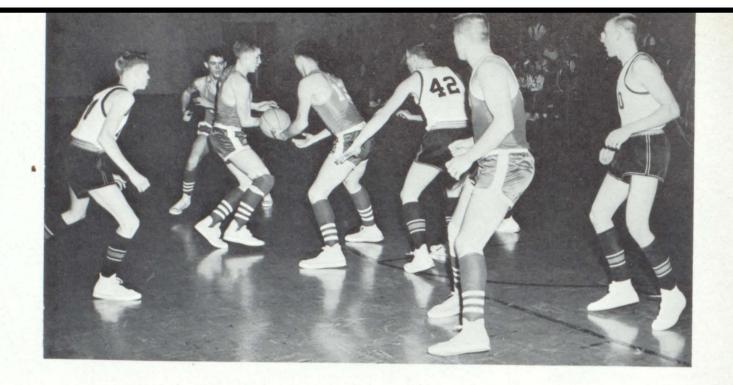

Mr. Wolthoff, School Janitor

SPORTS

BACK ROW, Left to Right: Coach Sell, R. Fiala, K. Sorber, M. Turney, S. Bicek. SECOND ROW: G. Wolthoff, D. Stenson, R. Smith, R. Aubert, G. McClain. FRONT ROW: A. Manager, G. Woods, T. Pechota, T. Briggs, Manager D. Heath.

Coach Sell and Co-Captains plan strategy.

"Mike"

"George"

'Ray''

"Doug"

"Smitty"

''Bop''

"Ron"