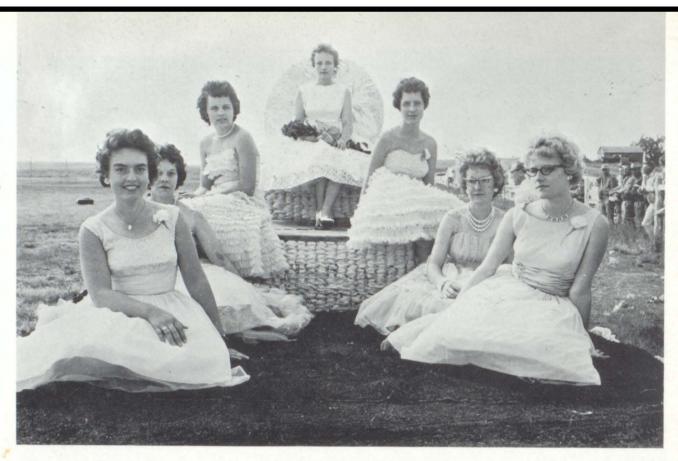

#### **AWARDS**

DELORUS KAHLER Homecoming Queen

JUDY WAGNER Betty Crocker

CLAUDIA VAVRA Legion Oratory

ROBERT LUNNE Boys' State Alternate

JUDY WAGNER Girls' State Alternate

Mrs. Aubert Cook

Colome High School Dorm