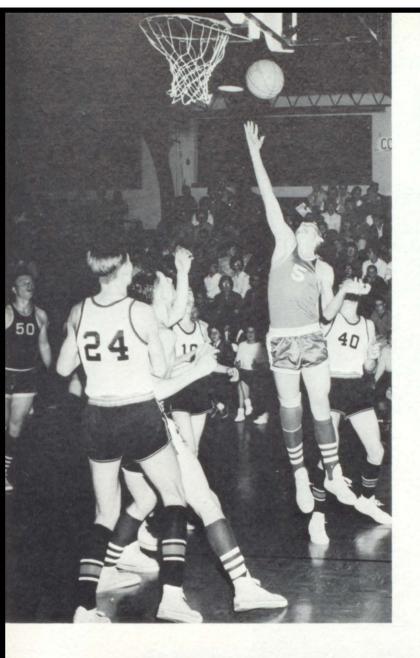

Mr. Wolthoff, School Janitor

SPORTS

BACK ROW, Left to Right: Coach Sell, R. Fiala, K. Sorber, M. Turney, S. Bicek. SECOND ROW: G. Wolthoff, D. Stenson, R. Smith, R. Aubert, G. McClain. FRONT ROW: A. Manager, G. Woods, T. Pechota, T. Briggs, Manager D. Heath.

Coach Sell and Co-Captains plan strategy.

"Mike"

"George"

'Ray''

"Doug"

"Smitty"

''Bop''

"Ron"