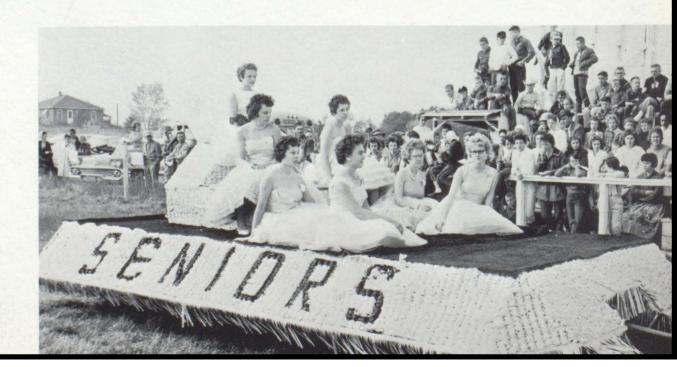

#### SONG IN MY HEART

Senior Class Float 1st Place Winner

Junior Class Float 2nd Place Winner

Our last year started with the senior float winning first place in the Homecoming Parade. Class officers elected were: President-Doug Stenson; Vice-President-Delorus Kahler; Secretary-Frances Patton; Treasurer-Caroline Fetzer with Mr. Sieh our class sponsor. As we go to press, we are beginning work on our senior play, "Heading for the Hills." Now we are slowly approaching our ultimate goal - GRADUATION. As we receive our diplomas, we will carry with us many happy memories of our four years in Colome High School.