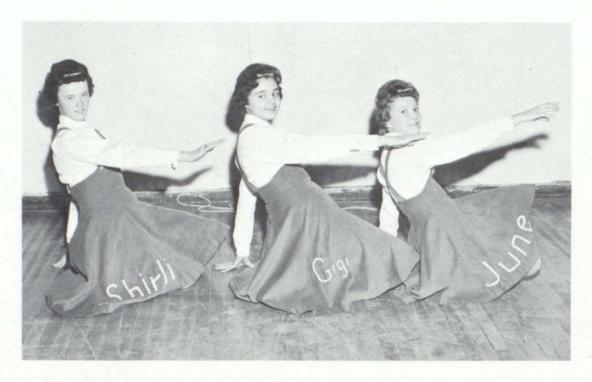

## "A" CHEERLEADERS

Shirli Kaiser, Georgine Sebesta, June Patton. Not pictured: Linda Erickson.