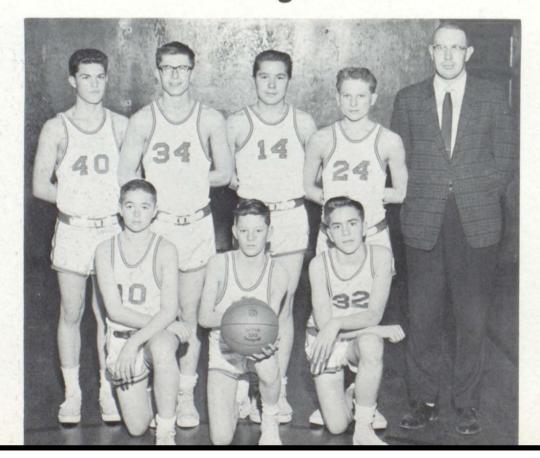

BACK ROW, Left to Right: Don Manshiem, Ken Sorber, Lyle Krumpus, Bob Lunne, Coach Don Sell. FRONT ROW: DeLane Steiger, Gerald Wolthoff, manager; Larry Marsh, and Roy Lilly.

Left to right: Lyle Krumpus, Bob Lunne, DeLane Steiger, Larry Marsh.