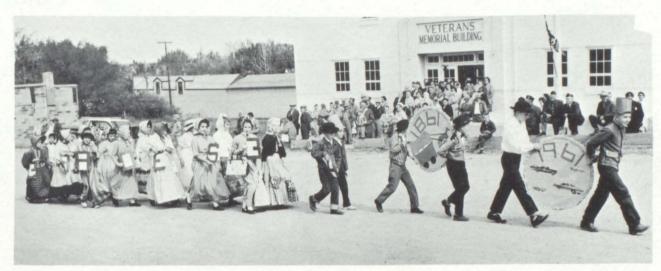

#### SONG IN MY HEART

Senior Class Float 1st Place Winner

Junior Class Float 2nd Place Winner

Our last year started with the senior float winning first place in the Homecoming Parade. Class officers elected were: President-Doug Stenson; Vice-President-Delorus Kahler; Secretary-Frances Patton; Treasurer-Caroline Fetzer with Mr. Sieh our class sponsor. As we go to press, we are beginning work on our senior play, "Heading for the Hills." Now we are slowly approaching our ultimate goal - GRADUATION. As we receive our diplomas, we will carry with us many happy memories of our four years in Colome High School.