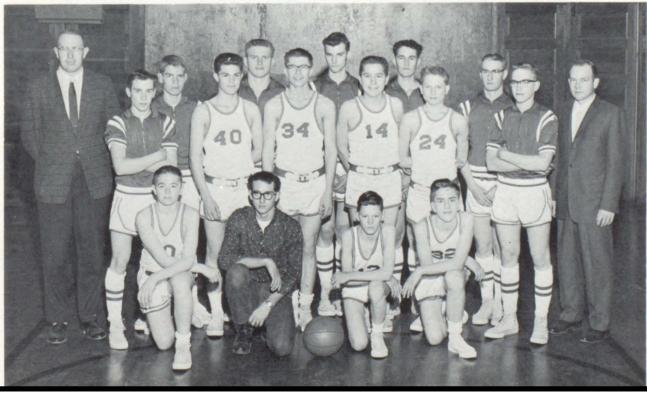

BACK ROW, Left to Right: Don Manshiem, Ken Sorber, Lyle Krumpus, Bob Lunne, Coach Don Sell. FRONT ROW: DeLane Steiger, Gerald Wolthoff, manager; Larry Marsh, and Roy Lilly.

Left to right: Lyle Krumpus, Bob Lunne, DeLane Steiger, Larry Marsh.