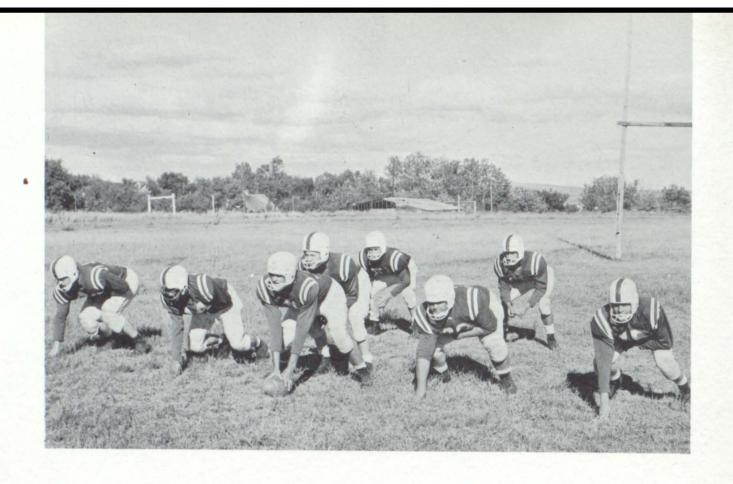

BACK ROW, Left to Right: Don Manshiem, Ken Sorber, Lyle Krumpus, Bob Lunne, Coach Don Sell. FRONT ROW: DeLane Steiger, Gerald Wolthoff, manager; Larry Marsh, and Roy Lilly.

Left to right: Lyle Krumpus, Bob Lunne, DeLane Steiger, Larry Marsh.

"A" FOOTBALL

"B" CHEERLEADERS

Judy Wagner

Claudia Vavra

Faye Harter

Jackie Worden