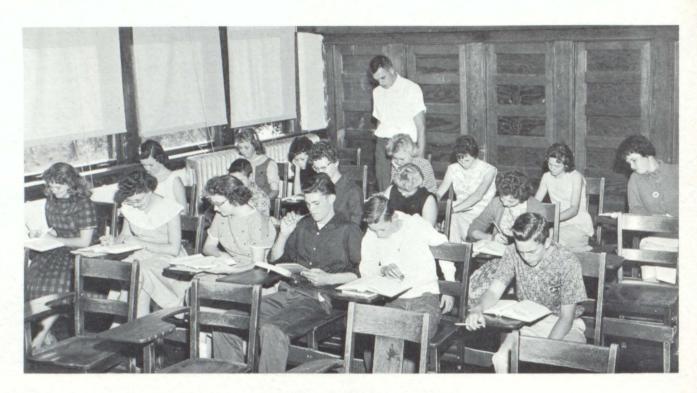

VENTH & EIGHTH GRADES: J. Harmacek, S. Kaiser, B. Leetch, C. Leetch, R. Manzer, N. Patton, G. Pechota, G. Sebesta, M. Tarr, J. Steffen, S. Turney, G. Woods, R. Bertram, L. Erickson, D. Manzer, J. Patton, S. Tarr, Teacher-Mrs. Schlaht.

## "A" CHEERLEADERS



Shirli Kaiser, Georgine Sebesta, June Patton. Not pictured: Linda Erickson.

## "B" CHEERLEADERS



Reva Bertram, Laura Erickson, Diane Harmacek.



## FRESHMEN







Terry Briggs Carol DeSmet Alice Lunne







Mary Jelinek Glenda Kahler Jolene Stritecky







George McClain Sheryl Mawhinney Gene Patton







Sharon Peters Patricia Schwartz Jacquelyn Schlaht







Janell Weidner Judy Worden Aloa Tarrell

Not pictured: Terry Pechota



Freshman Class Officers: Sharon Peters, George McClain, Gene Patton.

## **GENERAL BUSINESS**





**ENGLISH** 



SCIENCE



# SOPHOMORES







Diane Borland Larry Briner Robert Kahler







Dwite Krizar Inez Leetch Jack Lunne







Betty Mansheim Dorothey Noelle James Pesek



Cherrie Reeves





**ENGLISH** 



WORLD HISTORY



BIOLOGY



## JUNIORS







Linda Aden Marlene Aden Mary Briner







Stanley Bicek Garry Brown JoAnn Brown







Lawrence Bruns Carol DeMers Myrna Fetzer







Donald Heath Jean Jorgenson Monte Krizan







Lyle Krumpus Loretta Lunne Verna Patton







Rodney Smith Pat Tarr Michael Turney







Janice Weidner Gerald Wolthoff Charles Woods





Not pictured:

Glenn Woods Albert Wranek

Marlene Kahler Kenny Sorber



CHEMISTRY





DHORF-



SENIORS

## CLASS OF '62



### THE SENIOR CLASS OF 1962

### CLASS HISTORY

Just four short years ago, we ha