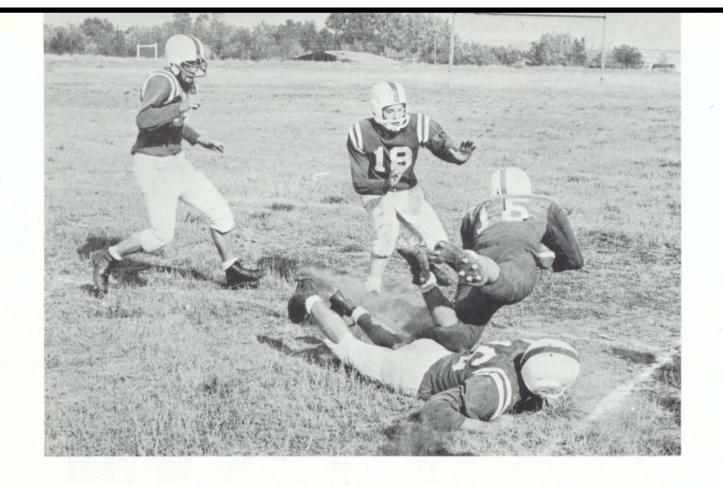

"A" FOOTBALL

"B" CHEERLEADERS

Judy Wagner

Claudia Vavra

Faye Harter

Jackie Worden