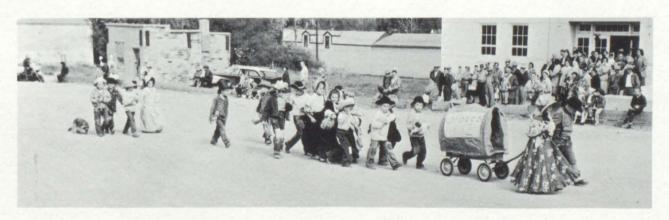

#### SONG IN MY HEART

Senior Class Float 1st Place Winner

Junior Class Float 2nd Place Winner

Our last year started with the senior float winning first place in the Homecoming Parade. Class officers elected were: President-Doug Stenson; Vice-President-Delorus Kahler; Secretary-Frances Patton; Treasurer-Caroline Fetzer with Mr. Sieh our class sponsor. As we go to press, we are beginning work on our senior play, "Heading for the Hills." Now we are slowly approaching our ultimate goal - GRADUATION. As we receive our diplomas, we will carry with us many happy memories of our four years in Colome High School.