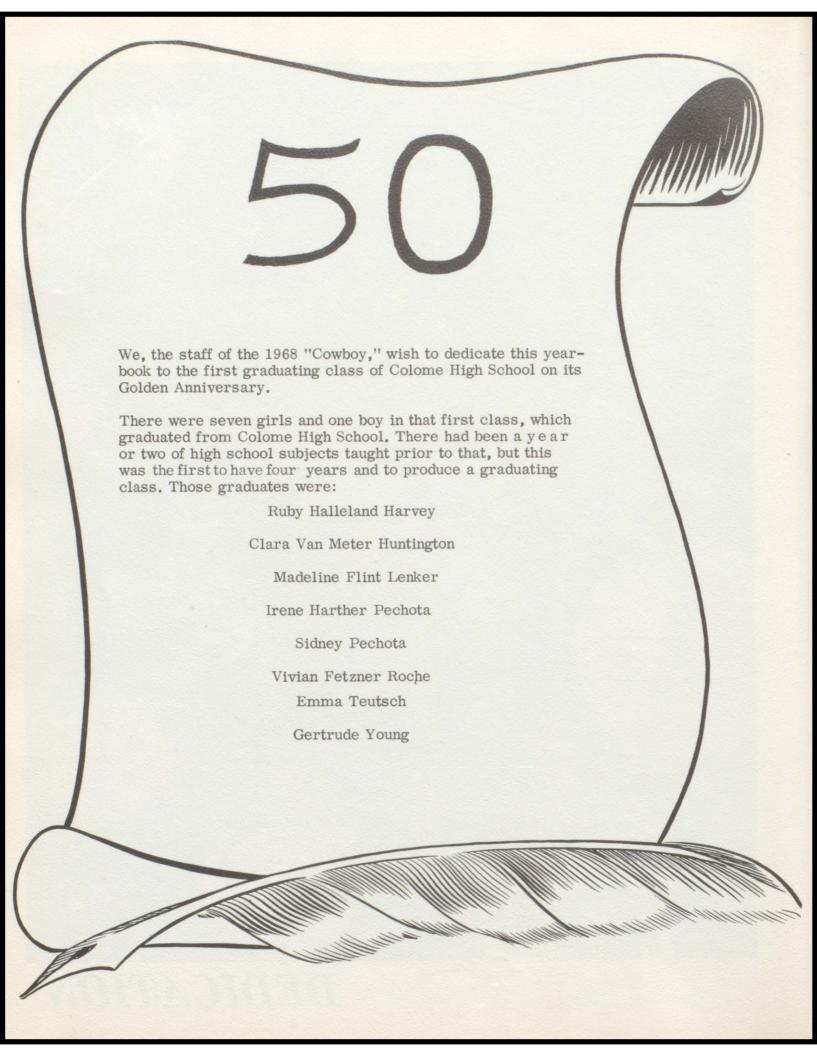

### THE COWBOY

### **BOARD OF EDUCATION**

Left to right: Ernie Harmacek, Bob Scheinost, Jim Bolton, and Lyle Manzer.--Not Pictured: Murton Wardrip

**DEDICATION** 

**FACULTY** 

Miss Dedlow English

Mr. Johnson Superintendent