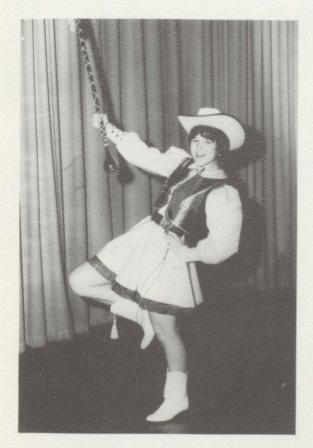

er and Irene Pechota.



Senior Float



Sophomore Float





Freshman Float





#### CONCERT BAND

PERCUSSION Doug Tarr Vikkie Vavra Tom Manzer

CLARINET
David Larsen
Diane Vavra
Sandra Atteberry
Georgene Fetzner
DeEtte Stenson
Marvin Vavra
Jerry Sealey
Vicki Jorgensen

SAXOPHONE Judy Reiners Bob Vavra Peggy Nance

CORNET
Diane Harmacek
Kelly Krizan
Rick Wardrip
Lori Stritecky
Glen Sealey
Tim Tarr

BASS HORN David Rhode

STAGE BAND

BARITONE Tona Pechota Marlene Brown

TROMBONE James Briggs

FRENCH HORN Barbara Bolton Peggy Ahlman

PICCOLO AND FLUTE Jan Sebesta Gail Patton Glenda Ahlman



Left to Right: Vikkie Vavra, Peggy Nance, Doug Tarr, Bob Vavra, Rick Wardrip, Judy Reiners, Kelly Krizan, Sandra Atteberry, James Briggs, David Larson, Marlene Brown, Jan Sebesta.



## MARCHING BAND



DRUM MAJORETTE

Donna Rohde

#### MAJORETTES



Left to Right: Nancy Stritecky, Shirley Cahoy, Marcia Atteberry, Belinda Simunek, Wendy Vavra. Kneeling: Donna Rohde.

## MIXED CHORUS



Left to Right Bottom row: Diane Vavra, Kathy Kahler, Shirley Cahoy, Nancy Poler, Vicki Durrin, Vikkie Vavra, Marcia Atteberry, Nancy Stritecky, Tona Pechota, Peggy Nance, Barbara Bolton, Jelene Lux, Beverly Petersek, Diane Matousek, Diana Neyens, Carol Maska, Middle Row: Donna Rohde, Darlene Petersek, Reva Bertram, Marlene Brown, Georgine Fetzner, Judy Reiners, Diane Harmacek, Peggy Ahlman, Glenda Ahlman, Linda Bruckner, Bonnie Williamson, Wendy Vavra, Joyce Cahoy, Diane Miller, Wilma Brown, LeAnn Miller, Top Row: Dennis Neyens, Ronald Stritecky, Robert Vavra, Steve London, James Briggs, Steve Gaskins, Do