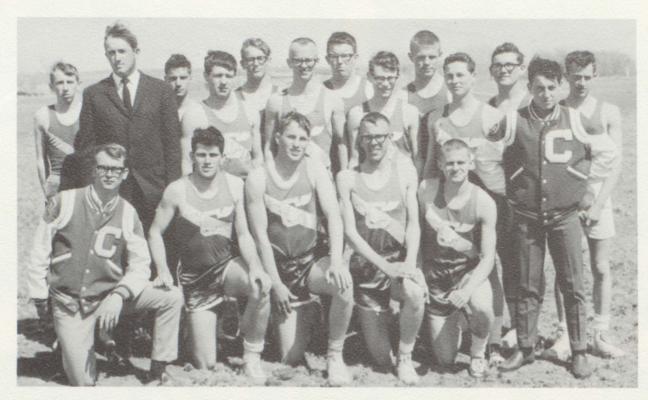

Axtell Junior 165 lbs. Center



Scott Bolton Junior 215 lbs. Center





























## "A" BASKETBALL

RON STRITECKY





STANDING: Left to Right: Mr. O'Connor, Coach; Donn Paulson; Rick Wardrip; Dick DeSmet; Doug Aden; Charles Axtell; Doug Tarr; Steve London; Ron Stritecky; Dave Rohde; Bob Heath; Mr. Meek, Coach. KNEELING: Kelly Krizan; Doug Kloppel, Mrg.; Scott Bolton, Mgr.; Chuck Tarr.



D O U G T A R R



D A V I D R O H D E





## "B" BASKETBALL

D O U G A D E N





TOP ROW: Left to Right: Dan Kahler, Leo Mansheim, Charles Axtell, Harlan Bruckner, Lennie Steffen. SECOND ROW: Chuck Tarr, Kelly Krizan, Dan Thompson, Ernest Elliott, Tom Manzer. BOTTOM ROW: Bob Heath, David Kinzer, Tom Nance, Steve Rohde.



DICK DESMET



R I C K W A R D R I P

















## TRACK



Back Row, Left to Right: Charles Tarr; Mr. O'Connor, Coach; Roger Heacock; Gary Pechota; Ernest Elliot; Rick Wardrip; Scott Bolton; George Weiler; Dick DeSmet; Kelly Krizan; Daniel Thompson; Robert Heath; Back Row, Left to Right; Robert Manzer; Don Williamson; Douglas Aden; Charles Axtell; Dean Marsh; Tom Nance, Manager.

## SENIORS



Left to Right: Gary Pechota, Don Williamson, Dean Marsh.

#### 880 Relay

Left to Right: Gary Pechota, Doug Aden, Bob Heath, Don Williamson.

#### Mile Relay



Left to Right: Dean Marsh, Doug Aden, Rick Wardrip, Kelly Krizan.

#### Cross-Country



Left to Right: Chuck Tarr, Roger Heacock, George Weiler.

#### Medley Relay



Left to Right: Rick Wardrip, Gary Pechota, Dean Marsh, Doug Aden.

## **AUTOGRAPHS**



GRADE SCHOOL

## CLASS OF "79"



Top Row,