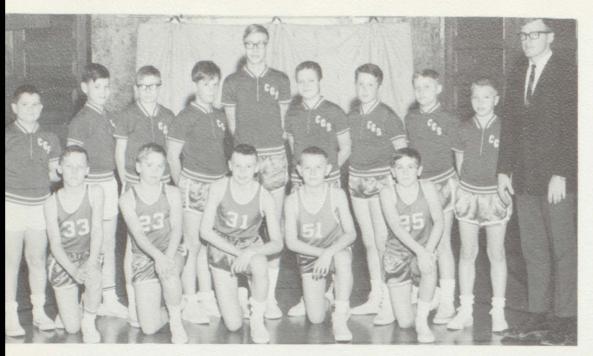

aniel Evans, Beverly Jorgensen, Guyla Bolton, Tom Duley; Bottom Row: Tamra Patton, Marlene Manzer, Gary Harmacek, Linda Woods, Jane Willms. Not pictured: Timothy Story and Ronald Bertram.



Top Row, Left to Right: Virgil Parkis, Rodney Petersek, Monte Vavra, Susan Ahlman, Shelley Tarr, Donna Bicek, Garnet Bolton; Middle Row: Richard Patton, Glen Jorgensen, Allan Patton, Darrell Duley, Rocky Wardrip, Marilee Kloppel, Doreen Bicek; Bottom Row: Brett Stenson, Robert Boyer, Jerry Sealey, Paula Reiners, Karen Rohde, Susan Woods.



Top Row, Left to Right: David Manzer, Tim Tarr, Mary Thompson, Doug Brown, Marvin Vavra, Brad Bolton, Blaine Lunne, Teddy Patton; Bottom Row: Craig Stenson, Joan Hansen, Jan Woods, Sandra Briggs. Vicki Jorgensen, Glenn Sealey Not pictured: DeEtte Stenson.

AND

63



TOP ROW: Left to Right: Glen Sealey, Larry DeMers, Eddie Poler, Doug Shippy, Bill Manthey, Marvin Vavra, Brad Bolton, Kenny Intorn, David Manzer and Coach Rasmussen. BOTTOM ROW: Left to Right: Gene Cahoy, Craig Stenson, Wayne Larsen, Blain Lunne, Tim Tarr.

## "A" BASKETBALL "B" BASKETBALL



TOP ROW: Left to Right: Alan Steinke, Wayne Larsen, Monte Vavra, Rodney Petersek, David Cahoy SECOND ROW: Jerry Sealey, Alan Patton, Glen Jorgenson, Richard Patton, Rocky Wardrip, Kevin Schwartz, Brett Stenson, Rodney Intorn.

#### "A" Cheerleaders



STANDING FROM Left to Right: Joan Hansen, Sandra Briggs, Mary Thompson, Not Pictured: DeEtte Stenson.

#### "B" Cheerleaders



Left to Right: Marilee Kloppel, Susan Woods, and Shelly Tarr.



ADVERTISERS

## CITIZENS BANK OF COLOME



COMPLETE BANKING