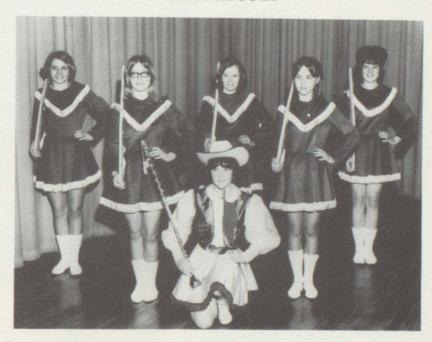

re Float





Freshman Float





#### CONCERT BAND

PERCUSSION Doug Tarr Vikkie Vavra Tom Manzer

CLARINET
David Larsen
Diane Vavra
Sandra Atteberry
Georgene Fetzner
DeEtte Stenson
Marvin Vavra
Jerry Sealey
Vicki Jorgensen

SAXOPHONE Judy Reiners Bob Vavra Peggy Nance

CORNET
Diane Harmacek
Kelly Krizan
Rick Wardrip
Lori Stritecky
Glen Sealey
Tim Tarr

BASS HORN David Rhode

STAGE BAND

BARITONE Tona Pechota Marlene Brown

TROMBONE James Briggs

FRENCH HORN Barbara Bolton Peggy Ahlman

PICCOLO AND FLUTE Jan Sebesta Gail Patton Glenda Ahlman



Left to Right: Vikkie Vavra, Peggy Nance, Doug Tarr, Bob Vavra, Rick Wardrip, Judy Reiners, Kelly Krizan, Sandra Atteberry, James Briggs, David Larson, Marlene Brown, Jan Sebesta.



## MARCHING BAND



DRUM MAJORETTE

Donna Rohde

#### MAJORETTES



Left to Right: Nancy Stritecky, Shirley Cahoy, Marcia Atteberry, Belinda Simunek, Wendy Vavra. Kneeling: Donna Rohde.

## MIXED CHORUS



Left to Right Bottom row: Diane Vavra, Kathy Kahler, Shirley Cahoy, Nancy Poler, Vicki Durrin, Vikkie Vavra, Marcia Atteberry, Nancy Stritecky, Tona Pechota, Peggy Nance, Barbara Bolton, Jelene Lux, Beverly Petersek, Diane Matousek, Diana Neyens, Carol Maska, Middle Row: Donna Rohde, Darlene Petersek, Reva Bertram, Marlene Brown, Georgine Fetzner, Judy Reiners, Diane Harmacek, Peggy Ahlman, Glenda Ahlman, Linda Bruckner, Bonnie Williamson, Wendy Vavra, Joyce Cahoy, Diane Miller, Wilma Brown, LeAnn Miller, Top Row: Dennis Neyens, Ronald Stritecky, Robert Vavra, Steve London, James Briggs, Steve Gaskins, Doug Aden, David Wranek, David Larsen, Kelly Kriza