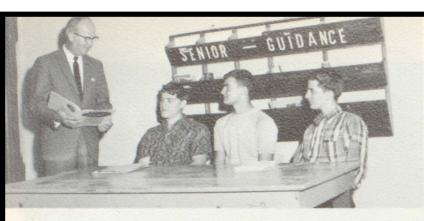

### STUDENT COUNCIL

Left to right: Chuck Tarr; Mr. Johnson, Advisor; Donn Paulson; Donna Rohde; Vikkie Vavra; Ron Stritecky, President; Marcia Atteberry; Dave Rohde; Joyce Cahoy; Steve Gaskins.

**SENIORS** 