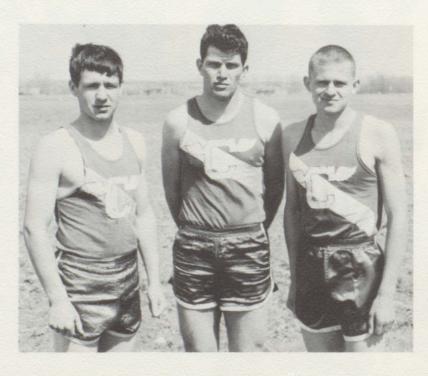

: Kelly Krizan; Doug Kloppel, Mrg.; Scott Bolton, Mgr.; Chuck Tarr.



D O U G T A R R



D A V I D R O H D E





## "B" BASKETBALL

D O U G A D E N





TOP ROW: Left to Right: Dan Kahler, Leo Mansheim, Charles Axtell, Harlan Bruckner, Lennie Steffen. SECOND ROW: Chuck Tarr, Kelly Krizan, Dan Thompson, Ernest Elliott, Tom Manzer. BOTTOM ROW: Bob Heath, David Kinzer, Tom Nance, Steve Rohde.



DICK DESMET



R I C K W A R D R I P

















## TRACK



Back Row, Left to Right: Charles Tarr; Mr. O'Connor, Coach; Roger Heacock; Gary Pechota; Ernest Elliot; Rick Wardrip; Scott Bolton; George Weiler; Dick DeSmet; Kelly Krizan; Daniel Thompson; Robert Heath; Back Row, Left to Right; Robert Manzer; Don Williamson; Douglas Aden; Charles Axtell; Dean Marsh; Tom Nance, Manager.

## SENIORS



Left to Right: Gary Pechota, Don Williamson, Dean Marsh.

#### 880 Relay

Left to Right: Gary Pechota, Doug Aden, Bob Heath, Don Williamson.

#### Mile Relay



Left to Right: Dean Marsh, Doug Aden, Rick Wardrip, Kelly Krizan.

#### Cross-Country



Left to Right: Chuck Tarr, Roger Heacock, George Weiler.

#### Medley Relay



Left to Right: Rick Wardrip, Gary Pechota, Dean Marsh, Doug Aden.

## **AUTOGRAPHS**



GRADE SCHOOL

## CLASS OF "79"



Top Row, Left to Right: Rick Petersek, Kathleen Tarrell, Donald Harter, Roger Bertram, Sharon Evans, Michelle Vavra, David Doelger; Bottom Row: Todd Hauf, Mark Moyer, Anita Woods, Kimberly London.

## SECOND GRADE



Top Row, Left to Right: Cheryl Flakus, Michael Boyer, Danny Stone, Lori Ahlman, Tammy Bolton, Carrie Harter, Ralph Tarrell; Bottom