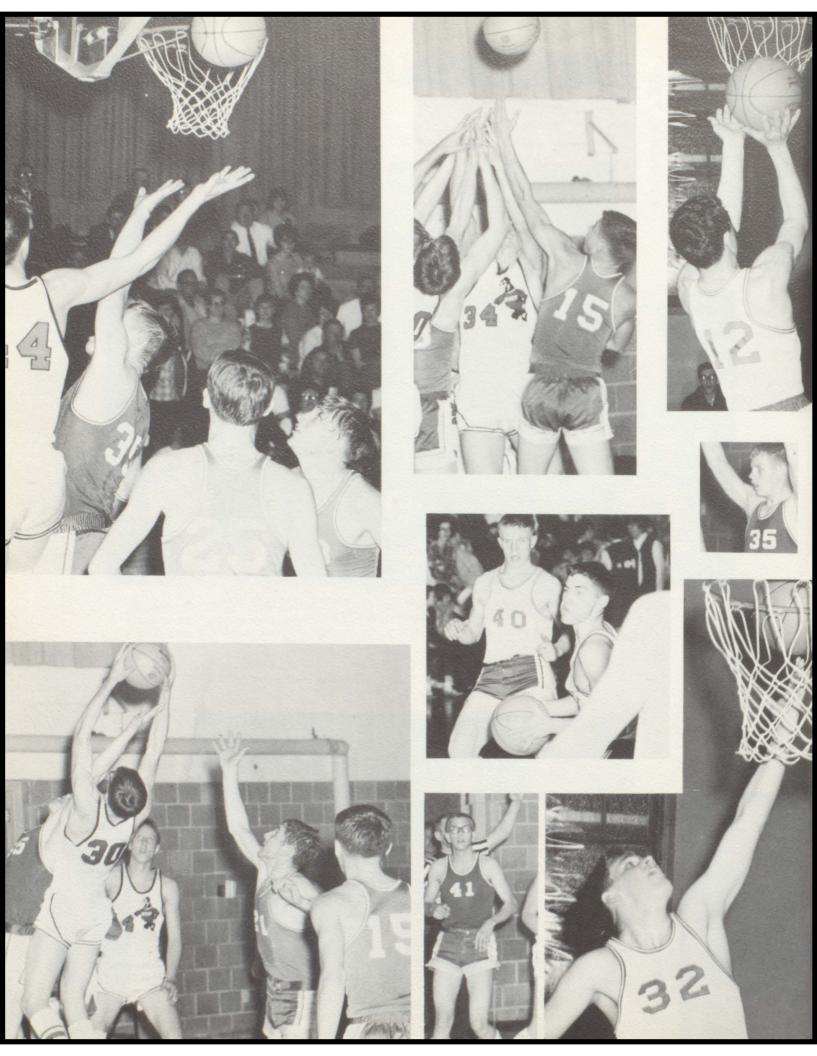

150 lbs. End



Charles Axtell Junior 165 lbs. Center



Scott Bolton Junior 215 lbs. Center





























## "A" BASKETBALL

RON STRITECKY





STANDING: Left to Right: Mr. O'Connor, Coach; Donn Paulson; Rick Wardrip; Dick DeSmet; Doug Aden; Charles Axtell; Doug Tarr; Steve London; Ron Stritecky; Dave Rohde; Bob Heath; Mr. Meek, Coach. KNEELING: Kelly Krizan; Doug Kloppel, Mrg.; Scott Bolton, Mgr.; Chuck Tarr.



D O U G T A R R



D A V I D R O H D E





## "B" BASKETBALL

D O U G A D E N





TOP ROW: Left to Right: Dan Kahler, Leo Mansheim, Charles Axtell, Harlan Bruckner, Lennie Steffen. SECOND ROW: Chuck Tarr, Kelly Krizan, Dan Thompson, Ernest Elliott, Tom Manzer. BOTTOM ROW: Bob Heath, David Kinzer, Tom Nance, Steve Rohde.



DICK DESMET



R I C K W A R D R I P

















## TRACK



Back Row, Left to Right: Charles Tarr; Mr. O'Connor, Coach; Roger Heacock; Gary Pechota; Ernest Elliot; Rick Wardrip; Scott Bolton; George Weiler; Dick DeSmet; Kelly Krizan; Daniel Thompson; Robert Heath; Back Row, Left to Right; Robert Manzer; Don Williamson; Douglas Aden; Charles Axtell; Dean Marsh; Tom Nance, Manager.

## SENIORS



Left to Right: Gary Pechota, Don Williamson, Dean Marsh.

#### 880 Relay

Left to Right: Gary Pechota, Doug Aden, Bob Heath, Don Williamson.

#### Mile Relay



Left to Right: Dean Marsh, Doug Aden, Rick Wardrip, Kelly Krizan.

#### Cross-Country



Left to Right: Chuck Tarr, Roger Heacock, George Weiler.

#### Medley Relay



Left to Right: Rick Wardrip, Gary Pechota, Dean Marsh, Doug Aden.

## **AUTOGRAPHS**



GRADE SCHOOL

## CL