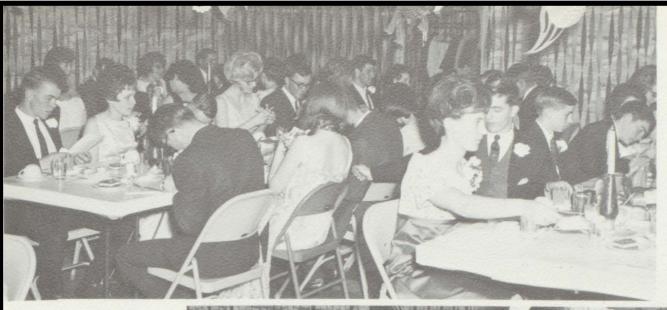

We chose "Fantasy Under the Sea" as our Junior-Senior Prom theme. Our prom was hailed as one of the most beautiful proms in many years. Our colors were Blue and Silver and the class flower we chose was the White Rose.