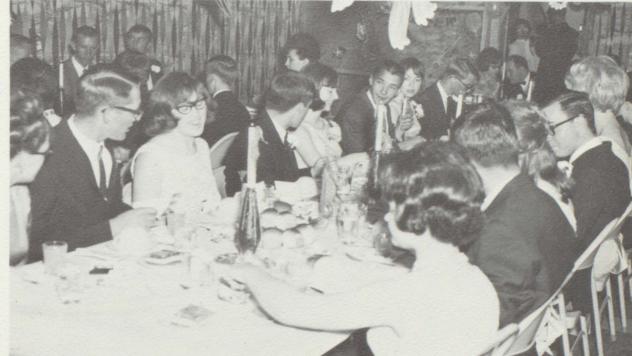

We chose "Fantasy Under the Sea" as our Junior-Senior Prom theme. Our prom was hailed as one of the most beautiful proms in many years. Our colors were Blue and Silver and the class flower we chose was the White Rose.