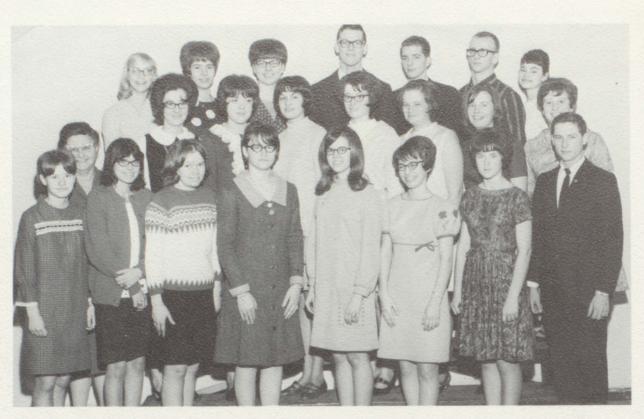

### **BOARD OF EDUCATION**

Left to right: Ernie Harmacek, Bob Scheinost, Jim Bolton, and Lyle Manzer.--Not Pictured: Murton Wardrip

**DEDICATION** 

**FACULTY** 

Miss Dedlow English

Mr. Johnson Superintendent

Mrs. Hakeem Social Sciences

### **FACULTY**

Mr. Meek Coach and Math

Mr. O'Connor Coach and Science

Mr. Kelly Commercial

Mr. Magera Music

Mrs. Reiners First and Second

Mrs. Kloppel Third and Fourth

Mrs. Sealey Fifth and Sixth

Mr. Rasmussen Seventh and Eighth

STANDING: Left to Right: Duane Brown, Kelly Krizan, James Briggs, Mr. Kelly, Advisor, Sandra Atteberry, Robert Vavra, Steve London, Ronald Stritecky. SEATED: Roger Heacock, Doug Aden, Steve Gaskins, Charles Axtell, Linda Bruckner, Diane Vavra, Marcia Atteberry, Shirley Cahoy, Lori Stritecky, Barbara Bolton, Judy Reiners, Joyce Cahoy, Steve Atteberry.