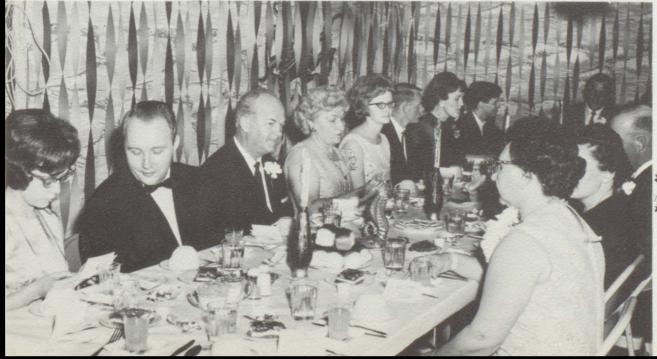

We chose "Fantasy Under the Sea" as our Junior-Senior Prom theme. Our prom was hailed as one of the most beautiful proms in many years. Our colors were Blue and Silver and the class flower we chose was the White Rose.