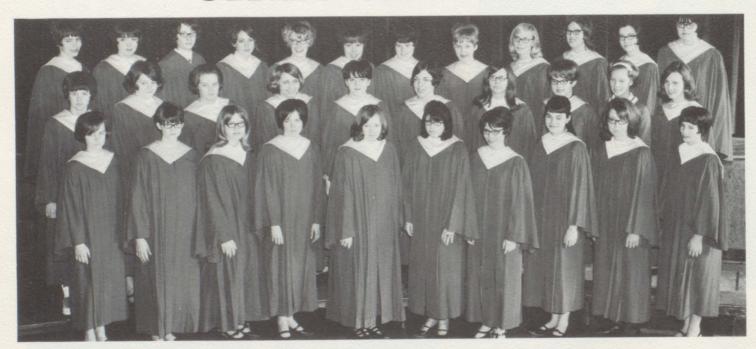

eft to Right Bottom row: Diane Vavra, Kathy Kahler, Shirley Cahoy, Nancy Poler, Vicki Durrin, Vikkie Vavra, Marcia Atteberry, Nancy Stritecky, Tona Pechota, Peggy Nance, Barbara Bolton, Jelene Lux, Beverly Petersek, Diane Matousek, Diana Neyens, Carol Maska, Middle Row: Donna Rohde, Darlene Petersek, Reva Bertram, Marlene Brown, Georgine Fetzner, Judy Reiners, Diane Harmacek, Peggy Ahlman, Glenda Ahlman, Linda Bruckner, Bonnie Williamson, Wendy Vavra, Joyce Cahoy, Diane Miller, Wilma Brown, LeAnn Miller, Top Row: Dennis Neyens, Ronald Stritecky, Robert Vavra, Steve London, James Briggs, Steve Gaskins, Doug Aden, David Wranek, David Larsen, Kelly Krizan, George Weiler, Steve Atteberry, Danny Kahler. Seated: Jan Sebesta, Judi Poler, Sandra Atteberry, Mr. Magera-Director.

#### GIRLS CHORUS



Left to Right Bottom Row: Kathy Kahler, Diane Vavra, Shirley Cahoy, Nancy Poler, Marcia Atteberry, Vicki Durrin, Carol Maska, Jelene Lux, Diane Matousek, Diana Neyens. Middle Row: Donna Rohde, Darlene Petersek, Reva Bertram, Nancy Stritecky, Tona Pechota, Peggy Nance, Barbara Bolton, Beverly Petersek, Diane Miller, LeAnn Miller. Back Row: Judy Reiners, Georgine Fetzner, Marlene Brown, Diane Harmacek, Peggy Ahlman, Vikkie Vavra, Wendy Vavra, Joyce Cahoy, Glenda Ahlman, Linda Bruckner, Wilma Brown, and Bonnie Williamson.

#### VOCAL SOLOISTS

Left to Right: Judy Reiners, Marlene Brown, Shirley Cahoy, Kelly Krizan, James Briggs, and Robert Vavra.



#### THE DUKES

Left to Right: Kelly Krizan, Rick Wardrip, Doug Tarr, David Larsen, and James Briggs.

#### INSTRUMENTAL SOLOISTS

Left to Righ