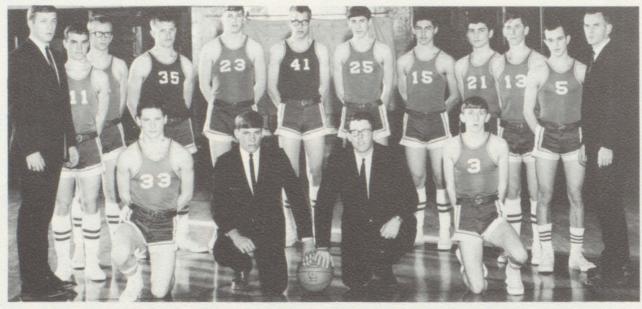

Thompson; Mylan Schroeder; Herman Schroeder; Bob Heath; Tom Nance; Tom Manzer; David Kinzer; Darrell May, Mgr.

#### Seniors



Left To Right: Ty Thompson, Steve Gaskins, Robert Vavra, Ronald Stritecky

#### Offense



#### Defense



Kick Off





Ronald Stritecky Co-Captain Senior 165 lbs. Guard



Ty Thompson Co-Captain Senior 180 lbs. Halfback



Robert Vavra Senior 175 lbs. End



Steve Gaskins Senior 160 lbs. Guard



Dick DeSmet Junior 175 lbs. Halfback



Bob Heath Junior 130 lbs. Halfback



Steve London Junior 150 lbs. Quarterback



Tom Nance Soph. 130 lbs. Halfback



Rick Wardrip Junior 165 lbs. Guard



Doug Tarr Junior 150 lbs. End



Charles Axtell Junior 165 lbs. Center



Scott Bolton Junior 215 lbs. Center





























## "A" BASKETBALL

RON STRITECKY





STANDING: Left to Right: Mr. O'Connor, Coach; Donn Paulson; Rick Wardrip; Dick DeSmet; Doug Aden; Charles Axtell; Doug Tarr; Steve London; Ron Stritecky; Dave Rohde; Bob Heath; Mr. Meek, Coach. KNEELING: Kelly Krizan; Doug Kloppel, Mrg.; Scott Bolton, Mgr.; Chuck Tarr.



D O U G T A R R



D A V I D R O H D E





## "B" BASKETBALL

D O U G A D E N





TOP ROW: Left to Right: Dan Kahler, Leo Mansheim, Charles Axtell, Harlan Bruckner, Lennie Steffen. SECOND ROW: Chuck Tarr, Kelly Krizan, Dan Thompson, Ernest Elliott, Tom Manzer. BOTTOM ROW: Bob Heath, David Kinzer, Tom Nance, Steve Rohde.



DICK DESMET



R I C K W A R D R I P

















## TRACK



Back Row, Left to Right: Charles Tarr; Mr. O'Connor, Coach; Roger Heacock; Gary Pechota; Ernest Elliot; Rick Wardrip; Scott Bolton;