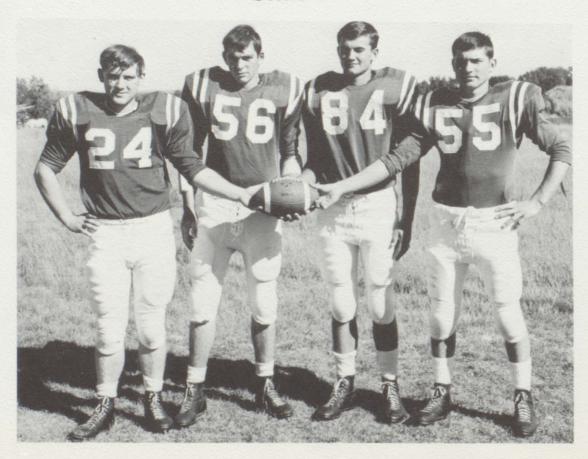

### ROBERT DALE VAVRA "BOD"

"When you're as great as I am, it's hard to be humble."

| Football 1,2,3  | ,4 |
|-----------------|----|
| Mixed Chorus    |    |
| Band 1,2,3      | ,4 |
| C/Club 2,3      | ,4 |
| Basketball 1,2  | ,3 |
| Boys Glee       | ,2 |
| Double Octet 2, | ,3 |
| Annual Staff 2  | ,4 |
| Class Play 3    | 4  |
| Library Staff 3 | ,4 |
| Quartet         | 4  |
| Class Officer   | 4  |
|                 | 3  |
| Lariat Staff    | 2  |
| Student Council | 1  |
| Prom Waiter     | 2  |
|                 |    |