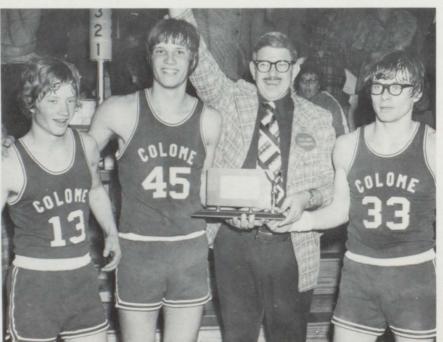

# 1978 District Champs

The Champions Front Row, Left to Right; Carrie Harter, Gary Maier, Kevin Graesser, Greg Haukaas, Ferman Harter, David Tarrell, Tammy Lebert. Back Row, Left to Right; Mr. Hybertson, Roger Evans, Wes DeMers, Brian London, Mark Kinzer, Randy Bertram, Marlin Kinzer, Wes Turney, Don Harter, Mr. Sherman.