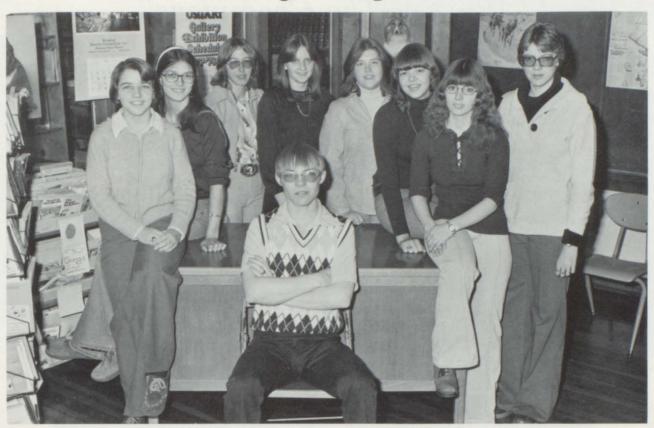

### Staff Of Mission Possible

Lori Kartak and Lori Ahlman, editors, have worked hard on this year's annual with the help of the rest of the staff.

Members of the hard working annual staft include, Sitting - Left to Right: Tammy Bertram, Lori Ahlman, Lori Kartak, Tina Haukaas. First Row - Left to Right: Lori Broadbooks, Michelle Vavra, Julie Forgey, Susan Steinke. Second Row - Left to Right; Sharon Evans, Kathy Tarrell, Tammy Lebert, Rick Petersek, Karen Weidner, Teresa Cole. Last Row - Left to Right; Elsie Wiley, Brenda Shippy, Patty Bertram, Ferman Harter, Kathy Bertram, Carrie Harter, Tammy Bolton, Kim London.