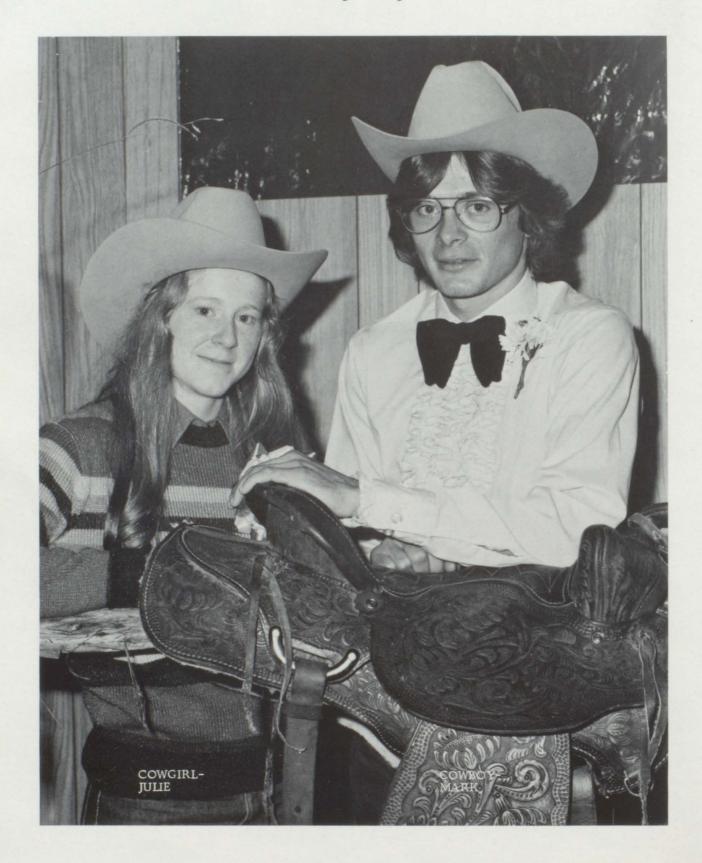

### Royalty

Royalty candidates; Carrie Harter, Greg Haukaas, Patty Bertram, Kevin DeMers, Randy Bertram, and Lori Ahlman. Top Row Royalty; Cowgirl - Julie Forgey and Cowboy - Mark Kinzer.

This page is sponsored by: First Fidelity Bank of Colome.

This year's Homecoming activities started out with each class working on a float. During the week, candidates were chosen.

Coronation was held on Thursday evening with the passing of the spurs and roll call. Finally the big moment came that everyone had been waiting for. The Cowboy and Cowgirl were chosen. The 1977 Cowgirl was Julie Forgey and the Cowboy was Mark Kinzer.