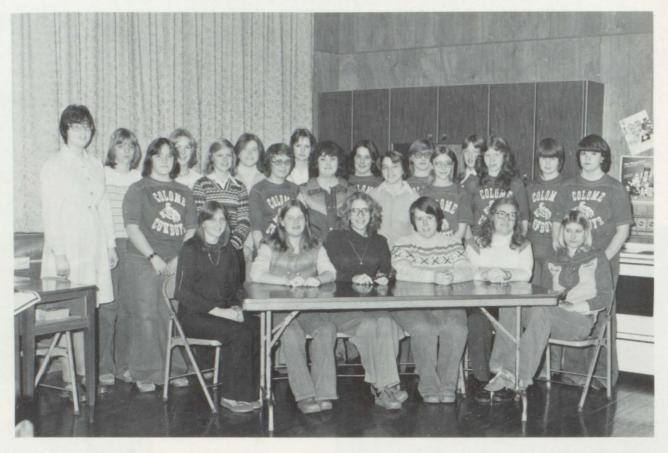

### Staff Of Mission Possible

Lori Kartak and Lori Ahlman, editors, have worked hard on this year's annual with the help of the rest of the staff.

Members of the hard working annual staft include, Sitting - Left to Right: Tammy Bertram, Lori Ahlman, Lori Kartak, Tina Haukaas. First Row - Left to Right: Lori Broadbooks, Michelle Vavra, Julie Forgey, Susan Steinke. Second Row - Left to Right; Sharon Evans, Kathy Tarrell, Tammy Lebert, Rick Petersek, Karen Weidner, Teresa Cole. Last Row - Left to Right; Elsie Wiley, Brenda Shippy, Patty Bertram, Ferman Harter, Kathy Bertram, Carrie Harter, Tammy Bolton, Kim London.