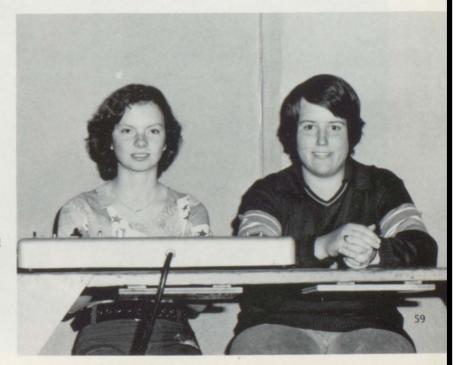

Accompianists are sitting Left to Right; Lori Broadbooks and Kathy Bertram. Standing - Laurie Musilek.

All State Chorus members include, Back Row, Left to Right; Susan Steinke, Joe Rohde, David Leber. Front Row - Lori Broadbooks.