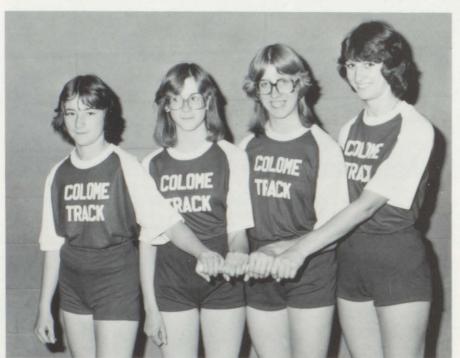

880 RELAY: Roxanne Leber, Tammy Kinzer, Carrie Harter, Kathy Bertram.

MANA GERS: Cheryl Shedeed and Julie Forgey.

WEIGHTWOMEN: Front Row-Sherrie Willie, Peggy Sands, and Gloria Kalenda. Back Row-Linda Harter, Tammy Lebert, Carrie Flakus, Tammy Bolton and Colleen Cole.

> This page is sponsored by: Sherman Furniture; United National Bank; and Gregory Lanes.

440 RELAY: Roxanne Leber, Tammy Kinzer, Sue Bertram, and Kathy Bertram.

LONG-DISTANCE RUNNERS: Shelly Bertram, Kathy Kalenda, Julie Berens, Cindy Lowell, and Tonjua Nagel.