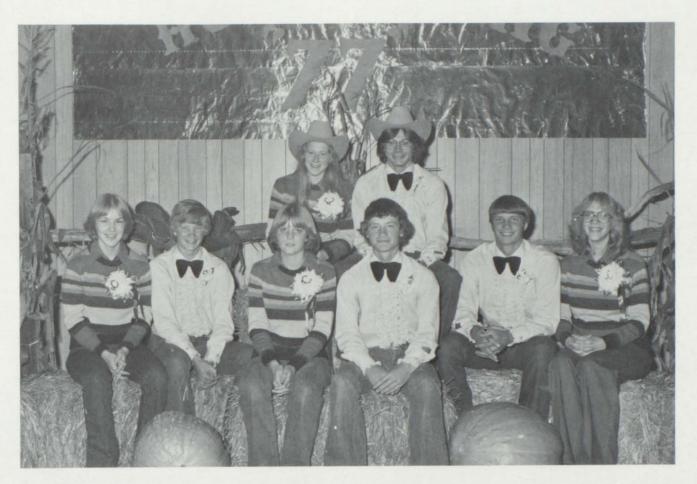

### Royalty

Royalty candidates; Carrie Harter, Greg Haukaas, Patty Bertram, Kevin DeMers, Randy Bertram, and Lori Ahlman. Top Row Royalty; Cowgirl - Julie Forgey and Cowboy - Mark Kinzer.

This page is sponsored by: First Fidelity Bank of Colome.