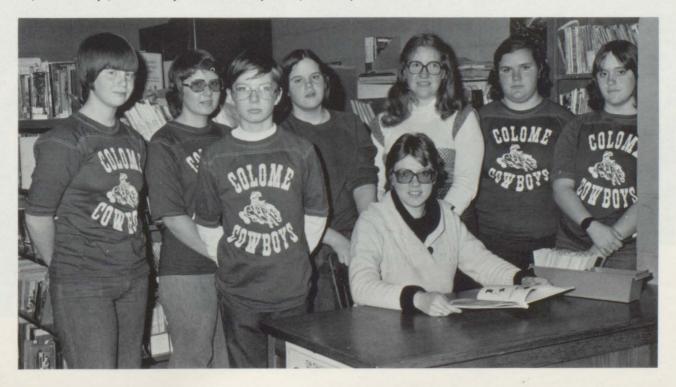

# The Knowledge People Of C.H.S.

High School librarians are Front - Ferman Harter. Back Row - Left to Right; Kim London, Janet Shedeed, Elsie Wiley, Karen Weidner, Teresa Cole, Joyce Manshiem, Eileen Orel, Miss Meyer.