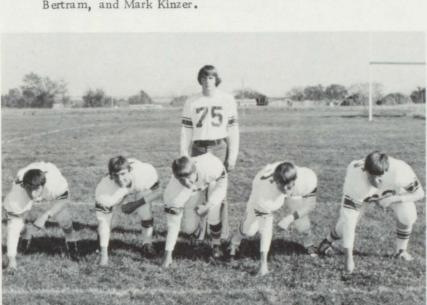

The '77" football captains were: Greg Haukaas, Randy Bertram, and Mark Kinzer.

Ends: STANDING - Don Harter, Randy Bertram, Tony Bolton. KNEELING - Wes DeMers.

Halfbacks: STANDING - Joe Rohde, Kevin DeMers, Duane Lowell, Mark Kinzer, Greg Haukaas, Doug DeMers. KNEELING - Glen Kahler, Dan Forgey, Scott Scheinost, Ryan Rohde.

Centers: Brian London and Mark Kinzer.

Coachs: Mr. Sherman and Mr. Hybertson.

Quarterbacks: Kevin Grasser and Marlin Kinzer.

Managers: Ferman Harter, Keith Nuttbrock, Roger Evans.