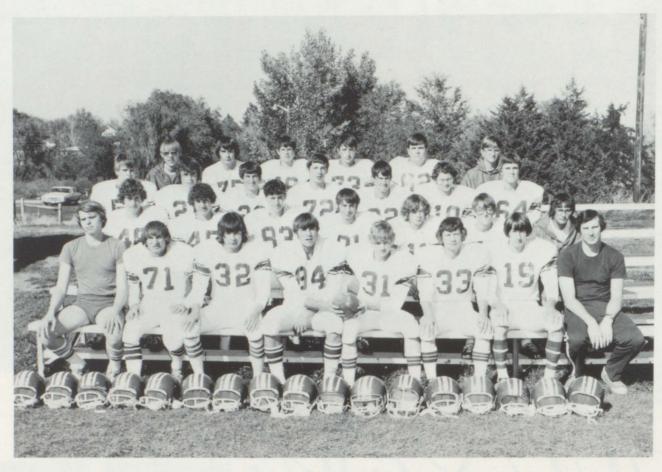

## All Brawns And No Brains

Bottom Row - Left to Right; Mr. Hybertson-Coach, Glen Kahler, Mark Kinzer, Randy Bertram, Greg Haukaas, Kevin DeMers, Marlin Kinzer, Mr. Sherman - Coach. Second Row; Joe Rohde, Duane Lowell, Don Harter, Wes DeMers, Doug DeMers, Jeff Hrabanek, Keith Nuttbrock. Third Row; Wes Turney, Ryan Rohde, Dan Forgey, Brian London, Tony Bolton, Kevin Graesser, David Tarrell. Last Row; Ferman Harter, Lee Atteberry, Scott Scheinost, Richard Brown, Morgan Putnam, Roger Evans.