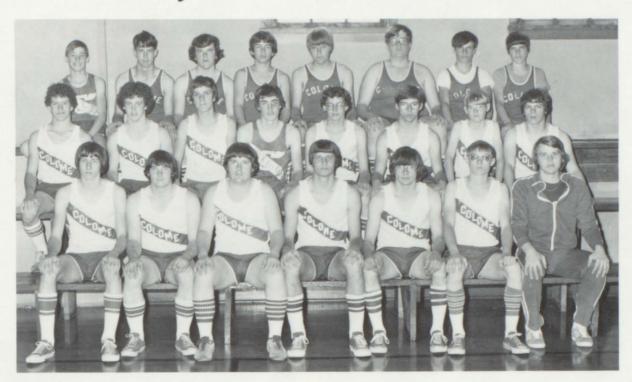

# 1978 District Champs

The Champions Front Row, Left to Right; Carrie Harter, Gary Maier, Kevin Graesser, Greg Haukaas, Ferman Harter, David Tarrell, Tammy Lebert. Back Row, Left to Right; Mr. Hybertson, Roger Evans, Wes DeMers, Brian London, Mark Kinzer, Randy Bertram, Marlin Kinzer, Wes Turney, Don Harter, Mr. Sherman.