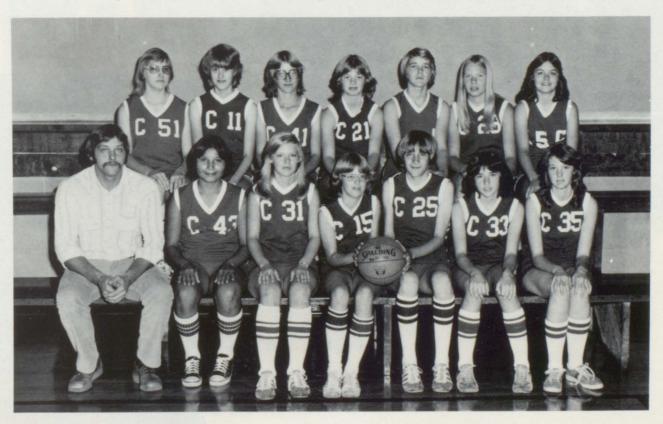

# We're Sweet And Divine

"A" Team - Left to Right; Kim London, Janet Shedeed, Linda Harter, Tina Haukaas, Joyce Manshiem, Kathy Bertram, Carrie Harter, Tammy Bertram, Kathy Duley, Sally O'Bryan. KNEELING - Mr. Proctor - Coach.

Managers: Michelle Varva and Tammy Bolton.

Carrie Harter Senior Forward

Joyce Mansheim Senior Center

Tina Haukaas Junior Guard

Tammy Bertram Junior Guard

Kathy Bertram Junior Forward

"Doesn't anyone know how to do jumping jacks?"