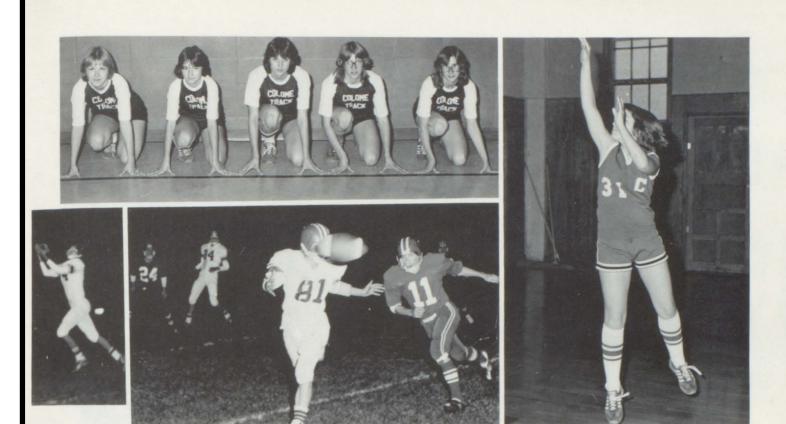

# Future Olympic Stars

The 1978 girls track team-Front Row, Left to Right; Tonjue Nagel, Cindy Loewell, Sally O'Bryan, Roxanne Leber, Tammy Kinzer, Coach Proctor. Middle Row; Shelly Bertram, Kathy Kalenda, Julie Berens, Kathy Bertram, Carrie Harter, Susan Bertram. Back Row; Peggy Sands, Sherry Willie, Carrie Flakus, Linda Harter, Tammy Bolton, Colleen Cole, Tammy Lebert, Gloria Kalenda.

## All Brawns And No Brains

Bottom Row - Left to Right; Mr. Hybertson-Coach, Glen Kahler, Mark Kinzer, Randy Bertram, Greg Haukaas, Kevin DeMers, Marlin Kinzer, Mr. Sherman - Coach. Second Row; Joe Rohde, Duane Lowell, Don Harter, Wes DeMers, Doug DeMers, Jeff Hrabanek, Keith Nuttbrock. Third Row; Wes Turney, Ryan Rohde, Dan Forgey, Brian London, Tony Bolton, Kevin Graesser, David Tarrell. Last Row; Ferman Harter, Lee Atteberry, Scott Scheinost, Richard Brown, Morgan Putnam, Roger Evans.

The '77" football captains were: Greg Haukaas, Randy Bertram, and Mark Kinzer.

Ends: STANDING - Don Harter, Randy Bertram, Tony Bolton. KNEELING - Wes DeMers.

Halfbacks: STANDING - Joe Rohde, Kevin DeMers, Duane Lowell, Mark Kinzer, Greg Haukaas, Doug DeMers. KNEELING - Glen Kahler, Dan Forgey, Scott Scheinost, Ryan Rohde.

# We're Sweet And Divine

"A" Team - Left to Right; Kim London, Janet Shedeed, Linda Harter, Tina Haukaas, Joyce Manshiem, Kathy Bertram, Carrie Harter, Tammy Bertram, Kathy Duley, Sally O'Bryan. KNEELING - Mr. Proctor - Coach.