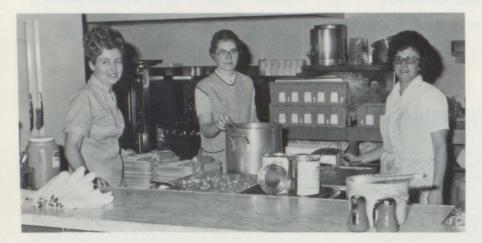

Our helpful cooks are Left to Right; Francis Jorgensen, Leonora Harter, Vera Bender.

Our busy and hard working janitors; Virgil Maier and Ray Jorgensen.

This page is sponsored by: Berens Insurance, Ben Franklin (Gregory), A Touch of Class, Lloyd's Radio and TV.