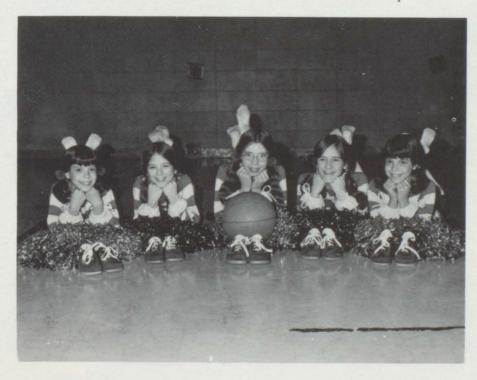

# Who's Behind The Cowboys?

"A" Team Football Cheerleaders, Back Row - Left to Right; Kathy Bertram, Patty Bertram, Tammy Bertram. Front Row; Julie Forgey.

'B" Team Football Cheerleaders, Top Left to Right; Shelly Bertram, Tammy Kinzer. Bottom Left to Right; DeAnna Haukaas, Diane Harter.

This page is sponsored by: Schramm Auto Sales and Farmers Co-op Oil Ass'n.

"A" Team Basketball Cheerleaders are from FRONT TO BACK; Julie Forgey, Patty Bertram, Tammy Bertram, Kathy Bertram.

"B" Team Basketball Cheerleaders are Left to Right; Diane Harter, DeAnna Haukaas, Shelly Bertram, Tammy Kinzer.