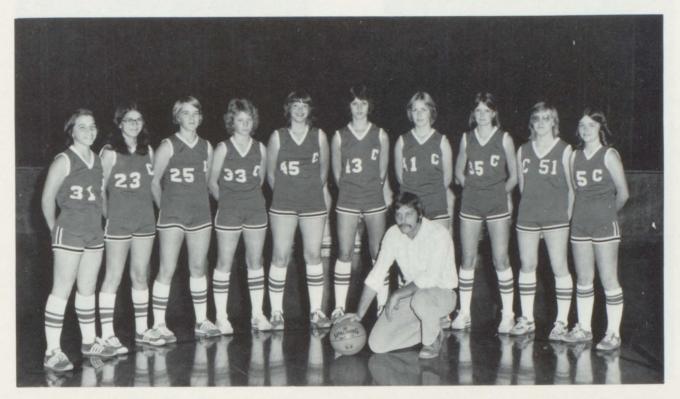

# We're Sweet And Divine

"A" Team - Left to Right; Kim London, Janet Shedeed, Linda Harter, Tina Haukaas, Joyce Manshiem, Kathy Bertram, Carrie Harter, Tammy Bertram, Kathy Duley, Sally O'Bryan. KNEELING - Mr. Proctor - Coach.

Managers: Michelle Varva and Tammy Bolton.

Carrie Harter Senior Forward

Joyce Mansheim Senior Center

Tina Haukaas Junior Guard

Tammy Bertram Junior Guard

Kathy Bertram Junior Forward

"Doesn't anyone know how to do jumping jacks?"