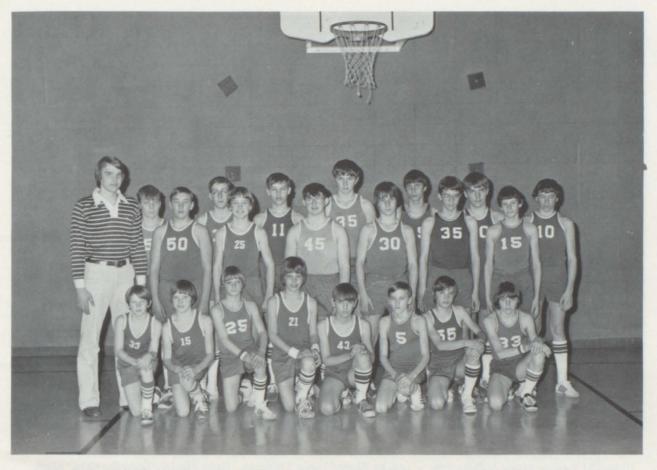

## All Brawns And No Brains

Bottom Row - Left to Right; Mr. Hybertson-Coach, Glen Kahler, Mark Kinzer, Randy Bertram, Greg Haukaas, Kevin DeMers, Marlin Kinzer, Mr. Sherman - Coach. Second Row; Joe Rohde, Duane Lowell, Don Harter, Wes DeMers, Doug DeMers, Jeff Hrabanek, Keith Nuttbrock. Third Row; Wes Turney, Ryan Rohde, Dan Forgey, Brian London, Tony Bolton, Kevin Graesser, David Tarrell. Last Row; Ferman Harter, Lee Atteberry, Scott Scheinost, Richard Brown, Morgan Putnam, Roger Evans.

Seniors: KNEELING - Glen Kahler and Kevin DeMers. STANDING -Mark Kinzer, Randy Bertram and Greg Haukaas.

| THE PARTY |    |             |    |
|-----------|----|-------------|----|
| Colome    | 14 | Wood        | 6  |
| Colome    | 20 | Delmont     | 44 |
| Colome    | 12 | Avon        | 38 |
| Colome    | 0  | Tripp       | 56 |
| Colome    | 0  | Armour      | 67 |
| Colome    | 8  | Cody        | 38 |
| Colome    | 8  | Springfield | 38 |
| Colome    | 38 | Bonesteel   | 20 |
| Colome    | 34 | Geddes      | 40 |