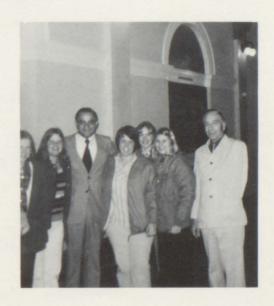

### Staff Of Mission Possible

Lori Kartak and Lori Ahlman, editors, have worked hard on this year's annual with the help of the rest of the staff.

Members of the hard working annual staft include, Sitting - Left to Right: Tammy Bertram, Lori Ahlman, Lori Kartak, Tina Haukaas. First Row - Left to Right: Lori Broadbooks, Michelle Vavra, Julie Forgey, Susan Steinke. Second Row - Left to Right; Sharon Evans, Kathy Tarrell, Tammy Lebert, Rick Petersek, Karen Weidner, Teresa Cole. Last Row - Left to Right; Elsie Wiley, Brenda Shippy, Patty Bertram, Ferman Harter, Kathy Bertram, Carrie Harter, Tammy Bolton, Kim London.

Tina Haukaas and Tammy Bertram find that they will have to be on top to do good on the 1979 year-book. We wish them all the luck through their next year as editors. And thank them for all the help they've given us this year.