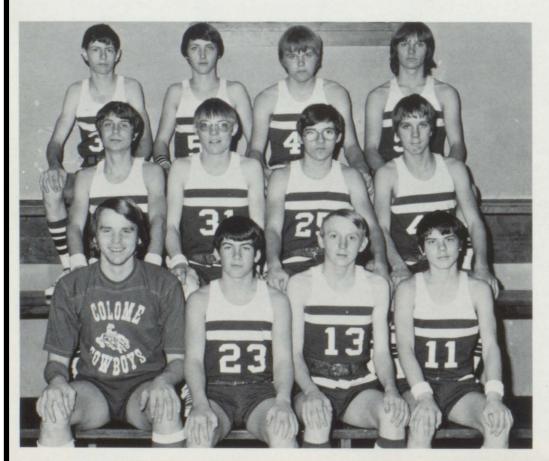

## All Brawns And No Brains

Bottom Row - Left to Right; Mr. Hybertson-Coach, Glen Kahler, Mark Kinzer, Randy Bertram, Greg Haukaas, Kevin DeMers, Marlin Kinzer, Mr. Sherman - Coach. Second Row; Joe Rohde, Duane Lowell, Don Harter, Wes DeMers, Doug DeMers, Jeff Hrabanek, Keith Nuttbrock. Third Row; Wes Turney, Ryan Rohde, Dan Forgey, Brian London, Tony Bolton, Kevin Graesser, David Tarrell. Last Row; Ferman Harter, Lee Atteberry, Scott Scheinost, Richard Brown, Morgan Putnam, Roger Evans.

Seniors: KNEELING - Glen Kahler and Kevin DeMers. STANDING -Mark Kinzer, Randy Bertram and Greg Haukaas.

| THE PARTY |    |             |    |
|-----------|----|-------------|----|
| Colome    | 14 | Wood        | 6  |
| Colome    | 20 | Delmont     | 44 |
| Colome    | 12 | Avon        | 38 |
| Colome    | 0  | Tripp       | 56 |
| Colome    | 0  | Armour      | 67 |
| Colome    | 8  | Cody        | 38 |
| Colome    | 8  | Springfield | 38 |
| Colome    | 38 | Bonesteel   | 20 |
| Colome    | 34 | Geddes      | 40 |