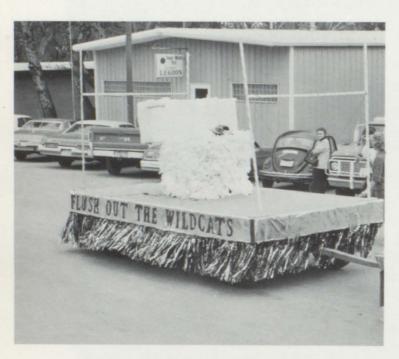

A pep rally was held at the field with the burning of the "T" finishing off the evening.

The Freshman float brought in second place with the theme "Flush Out the Wildcats".

The 1977 Homecoming parade held on Friday afternoon provided the Sophomore float with first place.