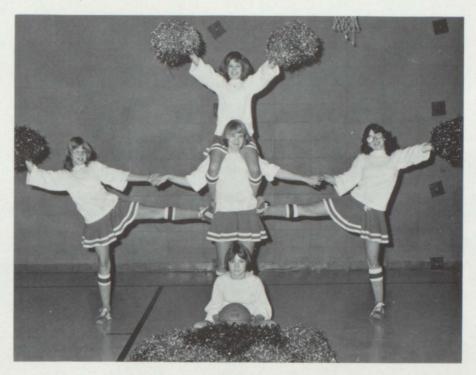

# Who's Behind The Cowboys?

"A" Team Football Cheerleaders, Back Row - Left to Right; Kathy Bertram, Patty Bertram, Tammy Bertram. Front Row; Julie Forgey.

'B" Team Football Cheerleaders, Top Left to Right; Shelly Bertram, Tammy Kinzer. Bottom Left to Right; DeAnna Haukaas, Diane Harter.

This page is sponsored by: Schramm Auto Sales and Farmers Co-op Oil Ass'n.

"A" Team Basketball Cheerleaders are from FRONT TO BACK; Julie Forgey, Patty Bertram, Tammy Bertram, Kathy Bertram.

"B" Team Basketball Cheerleaders are Left to Right; Diane Harter, DeAnna Haukaas, Shelly Bertram, Tammy Kinzer.

On The Scene With The Che e r l e a d e r s