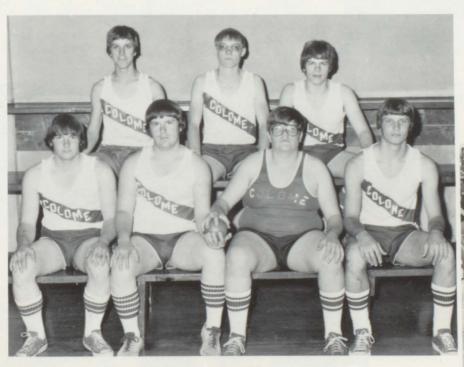

GUARD-Kevin Graesser

CAPTAINS-Greg Haukaas, Randy Bertram, and Mark Kinzer.

CENTER-Randy Bertram

FORWARD-Marlin Kinzer

"B" Team members-Front Row, Mr. Hybertson, Dan Forgey, Paul Shanahan, Scott Schienost. Middle Row, Wes DeMers, Ferman Harter, Brian London, Dave Tarrell. Back Row, Don Harter, Richard Brown, Wes Turney, and Gary Maier.