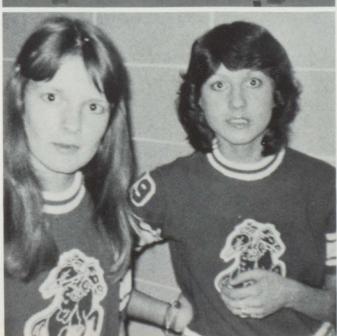

### Staff Of Mission Possible

Lori Kartak and Lori Ahlman, editors, have worked hard on this year's annual with the help of the rest of the staff.

Members of the hard working annual staft include, Sitting - Left to Right: Tammy Bertram, Lori Ahlman, Lori Kartak, Tina Haukaas. First Row - Left to Right: Lori Broadbooks, Michelle Vavra, Julie Forgey, Susan Steinke. Second Row - Left to Right; Sharon Evans, Kathy Tarrell, Tammy Lebert, Rick Petersek, Karen Weidner, Teresa Cole. Last Row - Left to Right; Elsie Wiley, Brenda Shippy, Patty Bertram, Ferman Harter, Kathy Bertram, Carrie Harter, Tammy Bolton, Kim London.