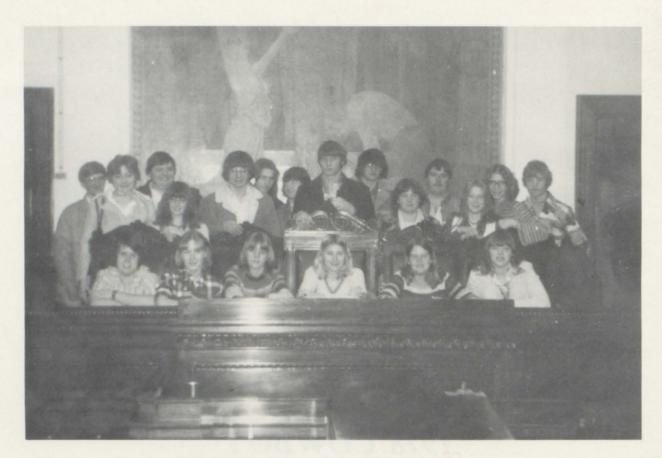

### Staff Of Mission Possible

Lori Kartak and Lori Ahlman, editors, have worked hard on this year's annual with the help of the rest of the staff.

Members of the hard working annual staft include, Sitting - Left to Right: Tammy Bertram, Lori Ahlman, Lori Kartak, Tina Haukaas. First Row - Left to Right: Lori Broadbooks, Michelle Vavra, Julie Forgey, Susan Steinke. Second Row - Left to Right; Sharon Evans, Kathy Tarrell, Tammy Lebert, Rick Petersek, Karen Weidner, Teresa Cole. Last Row - Left to Right; Elsie Wiley, Brenda Shippy, Patty Bertram, Ferman Harter, Kathy Bertram, Carrie Harter, Tammy Bolton, Kim London.

Tina Haukaas and Tammy Bertram find that they will have to be on top to do good on the 1979 year-book. We wish them all the luck through their next year as editors. And thank them for all the help they've given us this year.