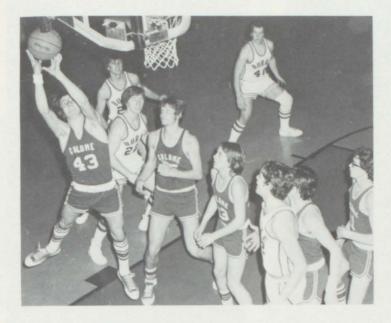

# 1978 District Champs

The Champions Front Row, Left to Right; Carrie Harter, Gary Maier, Kevin Graesser, Greg Haukaas, Ferman Harter, David Tarrell, Tammy Lebert. Back Row, Left to Right; Mr. Hybertson, Roger Evans, Wes DeMers, Brian London, Mark Kinzer, Randy Bertram, Marlin Kinzer, Wes Turney, Don Harter, Mr. Sherman.