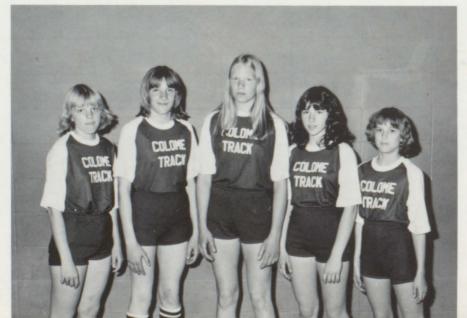

# Future Olympic Stars

The 1978 girls track team-Front Row, Left to Right; Tonjue Nagel, Cindy Loewell, Sally O'Bryan, Roxanne Leber, Tammy Kinzer, Coach Proctor. Middle Row; Shelly Bertram, Kathy Kalenda, Julie Berens, Kathy Bertram, Carrie Harter, Susan Bertram. Back Row; Peggy Sands, Sherry Willie, Carrie Flakus, Linda Harter, Tammy Bolton, Colleen Cole, Tammy Lebert, Gloria Kalenda.