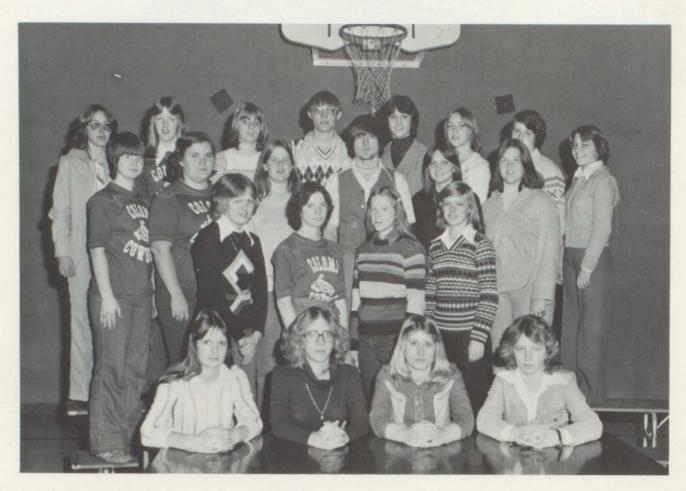

# Team Supporters

Pep Club members include: SENIORS: Lori Ahlman Patty Bertram Tammy Bolton Julie Forgey Carrie Harter Lori Kartak Tammy Lebert Joyce Manshiem Eileen Orel Linda Shanahan Elsie Wiley JUNIORS: Kathy Bertram Tammy Bertram Colleen Cole Tina Haukaas Kim London Janet Shedeed Brenda Shippy Kathy Tarrell Yvette Weickum Anita Woods SOPHOMORES: Teresa Cole Janet DeMers Diane Harter Joan Lebert Cheryl Shedeed Karen Weidner FRESHMAN: Julie Berens Shelly Bertram Donelle Cahoy Carrie Flakus DeAnna Haukaas Tammy Kinzer Carla Lebert Christy Shananhan