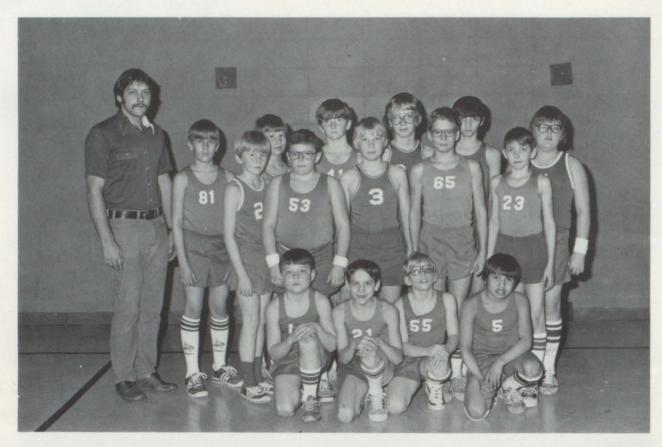

Top Row - Left to Right; Kathy Duley, Pam Hauf, Susan Bertram, DeAnna Haukaas, Linda Harter, Julie Berens, and Sally O'Bryan. Bottom Row - Left to Right; Mr. Proctor-Coach, Jamie Yellow Eyes, Susan Steinke, Marylin Bertram, Kathy Kalenda, Cindy Lowell, and Nancy Wiley.