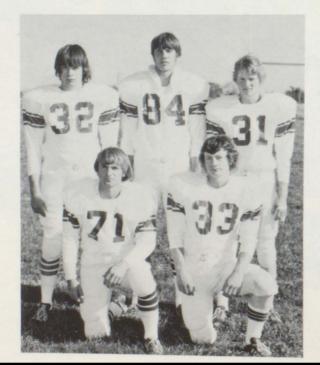

Seniors: KNEELING - Glen Kahler and Kevin DeMers. STANDING -Mark Kinzer, Randy Bertram and Greg Haukaas.

| THE PARTY |    |             |    |
|-----------|----|-------------|----|
| Colome    | 14 | Wood        | 6  |
| Colome    | 20 | Delmont     | 44 |
| Colome    | 12 | Avon        | 38 |
| Colome    | 0  | Tripp       | 56 |
| Colome    | 0  | Armour      | 67 |
| Colome    | 8  | Cody        | 38 |
| Colome    | 8  | Springfield | 38 |
| Colome    | 38 | Bonesteel   | 20 |
| Colome    | 34 | Geddes      | 40 |