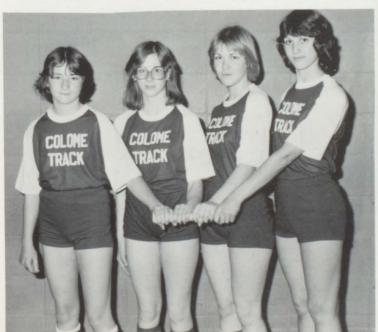

880 RELAY: Roxanne Leber, Tammy Kinzer, Carrie Harter, Kathy Bertram.

MANA GERS: Cheryl Shedeed and Julie Forgey.

WEIGHTWOMEN: Front Row-Sherrie Willie, Peggy Sands, and Gloria Kalenda. Back Row-Linda Harter, Tammy Lebert, Carrie Flakus, Tammy Bolton and Colleen Cole.