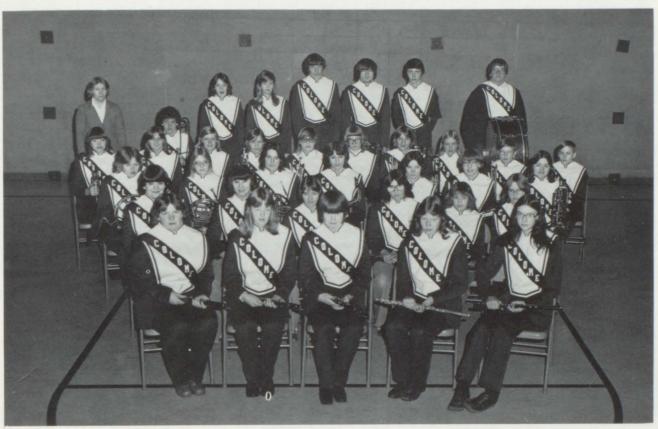

# Music Loving People

Band members include Front Row, Left to Right; Linda Shanahan, Brenda Shippy, Sharon Evans, Linda Evans, Janet DeMers. Second Row, Left to Right; Carrie Flakus, Donelle Cahoy, Roxanne Leber, Cindy Lowell, Tonjua Nagel, Karen Jorgensen. Third Row, Left to Right; Lori Broadbooks, Darla Brown, Lisa Parker, Kathy Bertram, Michelle Varva, Diane Harter, Sally O'Bryan. Fourth Row, Left to Right; Joyce Mansheim, Karen Weidner, Susan Steinke, Pam Hofeldt, Kathy Duley, Kathy Kalenda, Kena Gossard, John Harter, Roger Hauf. Back Row, Left to Right; Miss Roper, Candy Schwartz, Jill Nuttbrock, Lee Grasesser, Rick Petersek, Richard Brown, Morgan Putnam.