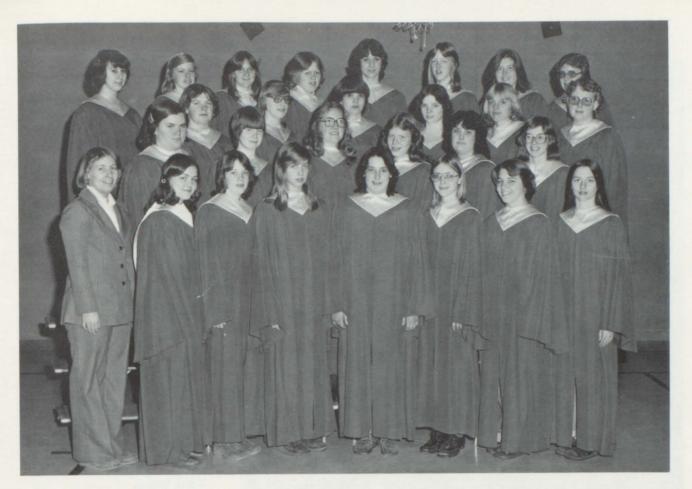

Chorus members include Front Row, Left to Right; Miss Roper, Sally O'Bryan, Candy Schwartz, Jill n Nutbrock, Lisa Parker, Darla Brown, Kim London, Anita Woods. Second Row, Left to Right; Kathy Tarrell, Sharon Evans, Colleen Cole, Linda Evans, Yvette Weickum, Tammy Kinzer, Third Row, Left to Right; Linda Dhanahan, Kathy Duley, Carrie Flakus, Michelle Varva, Shelly Bertram, Christie Shanahan. Back Row, Left to Right; Donelle Cahoy, Susan Steinke, Karen Weidner, Lori Broadbooks, Kathy Bertram, Brenda Shippy, Teresa Cole, Laurie Musilek.