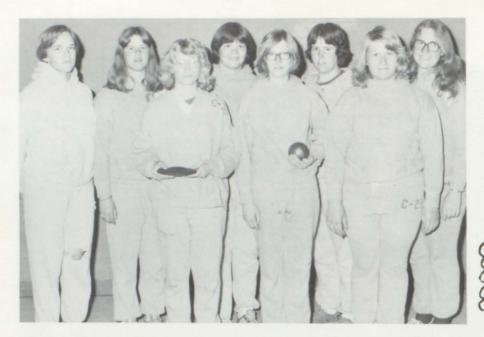

# Future Olympic Stars

The 1978 girls track team-Front Row, Left to Right; Tonjue Nagel, Cindy Loewell, Sally O'Bryan, Roxanne Leber, Tammy Kinzer, Coach Proctor. Middle Row; Shelly Bertram, Kathy Kalenda, Julie Berens, Kathy Bertram, Carrie Harter, Susan Bertram. Back Row; Peggy Sands, Sherry Willie, Carrie Flakus, Linda Harter, Tammy Bolton, Colleen Cole, Tammy Lebert, Gloria Kalenda.