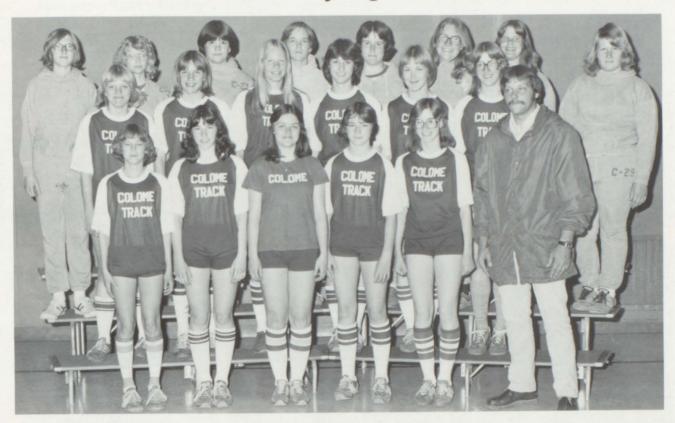

# Future Olympic Stars

The 1978 girls track team-Front Row, Left to Right; Tonjue Nagel, Cindy Loewell, Sally O'Bryan, Roxanne Leber, Tammy Kinzer, Coach Proctor. Middle Row; Shelly Bertram, Kathy Kalenda, Julie Berens, Kathy Bertram, Carrie Harter, Susan Bertram. Back Row; Peggy Sands, Sherry Willie, Carrie Flakus, Linda Harter, Tammy Bolton, Colleen Cole, Tammy Lebert, Gloria Kalenda.