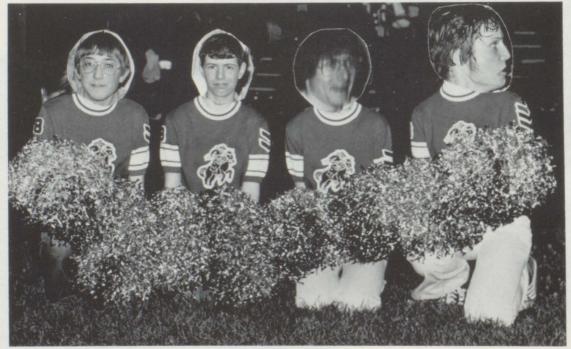

# Who's Behind The Cowboys?

"A" Team Football Cheerleaders, Back Row - Left to Right; Kathy Bertram, Patty Bertram, Tammy Bertram. Front Row; Julie Forgey.

'B" Team Football Cheerleaders, Top Left to Right; Shelly Bertram, Tammy Kinzer. Bottom Left to Right; DeAnna Haukaas, Diane Harter.

This page is sponsored by: Schramm Auto Sales and Farmers Co-op Oil Ass'n.

"A" Team Basketball Cheerleaders are from FRONT TO BACK; Julie Forgey, Patty Bertram, Tammy Bertram, Kathy Bertram.

"B" Team Basketball Cheerleaders are Left to Right; Diane Harter, DeAnna Haukaas, Shelly Bertram, Tammy Kinzer.

On The Scene With The Che e r l e a d e r s