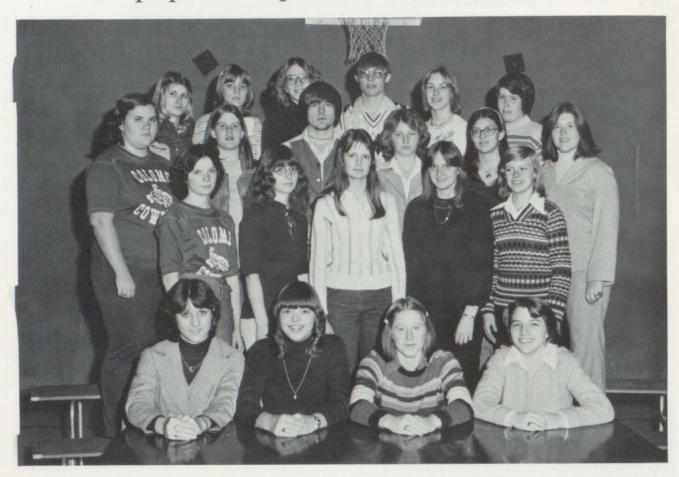

# Hopeful Homemakers

Members of the Colome F.H.A. Chapter include SEATED-Left to Right; Karen Weidner, Tammy Lebert, Lori Ahlman, Tammy Bolton, Colleen Cole, Lori Kartak. Middle Row-Left to Right; Carla Lebert, Susan Steinke, Laurie Musilek, Yvette Weickum, Kim London, Darla Brown, Linda Evans, Sharon Evans, Carrie Flakus. Last Row-Left to Right: Miss Ratashak-advisor, Patty Bertram, Carrie Harter, Teresa Cole, Tammy Bertram, Lisa Parker, Kathy Duley, Brenda Shippy.

Miss Ratashak, the advisor of FHA, is showed hard at work while she is planning something for the girls to do. We would like to thank her for the work she has done for us.

The Officers for F.H.A. are Karen Weidner, Tammy Lebert, Lori Ahlman, Tammy Bolton, Colleen Cole, Lori Kartak. The officers tried their hardest to make the right decisions that the whole club could not.