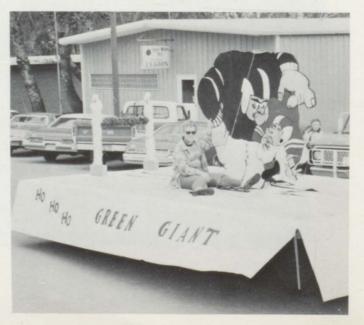

This year's Homecoming activities started out with each class working on a float. During the week, candidates were chosen.

Coronation was held on Thursday evening with the passing of the spurs and roll call. Finally the big moment came that everyone had been waiting for. The Cowboy and Cowgirl were chosen. The 1977 Cowgirl was Julie Forgey and the Cowboy was Mark Kinzer.

The Senior class got third on their float with their theme "Ho Ho Ho Green Giant".