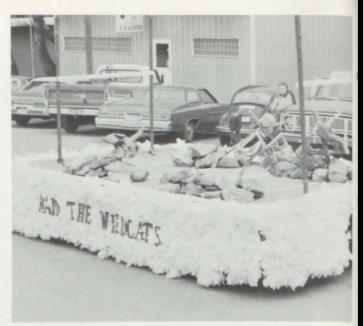

The Senior class got third on their float with their theme "Ho Ho Ho Green Giant".